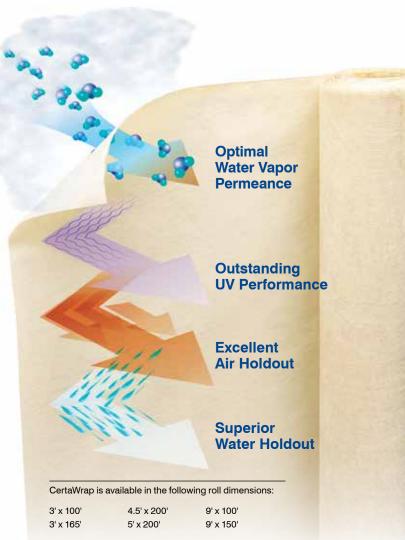

Vinyl Carpentry®.....64

Restoration Millwork®......66

Finishing Touches......68

CertaWrap™ ......70

UnderShield®.....72

EverNew® Railing......74