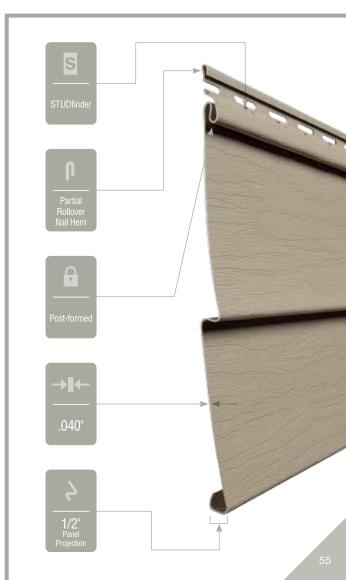

#### Nail Hem Design:

Identifies the type of nail hem design on a siding product. Rollovers and / or reinforcing ribs are used to stiffen the nail hem of a siding panel, giving it a straighter appearance on the wall while contributing to the wind load resistance of the product.

#### Panel Projection:

Identifies the full depth of a siding panel as measured from the back of the panel to the tip of the front of the panel. Deeper panel projections add rigidity to siding products while providing wider shadow lines that enhance aesthetics. This measurement is also used for proper sizing of accessories necessary to install the siding.

#### Lock:

Designates the panel lock design of the product. CertainTeed Siding Products feature proprietary locking designs created to optimize the alignment and installation for each specific product. The special features of CertiLock™ and DuraLock® ensure that every siding panel goes on the wall straight and secure.

#### **Fastener Indicator:**

CertainTeed is the only siding engineered to include an integral fastener placement guide on each panel. The Patented STUDfinder<sup>TM</sup> Installation System and Cedar Impressions<sup>®</sup> fastener indicators are designed to help ensure a safe, precise installation for maximum siding performance.