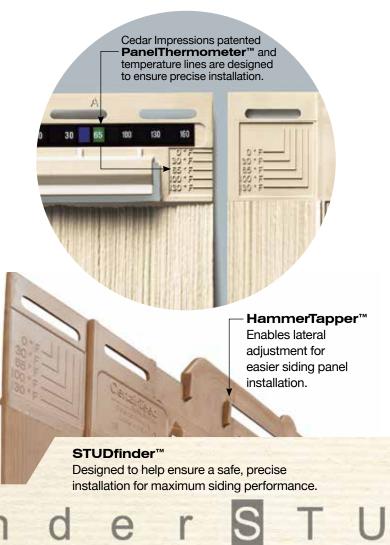

#### **Fastener Indicator:**

CertainTeed is the only siding engineered to include an integral fastener placement guide on each panel. The Patented STUDfinder<sup>TM</sup> Installation System and Cedar Impressions<sup>®</sup> fastener indicators are designed to help ensure a safe, precise installation for maximum siding performance.

#### **Installation Features**

Many engineering innovations including the PanelThermometer, HammerTapper and StudFinder make CertainTeed Siding the industry leader.