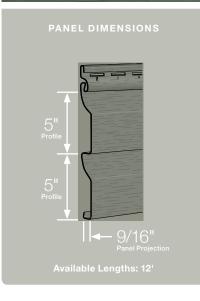

#### Panel Projection:

Identifies the full depth of a siding panel as measured from the back of the panel to the tip of the front of the panel. Deeper panel projections add rigidity to siding products while providing wider shadow lines that enhance aesthetics. This measurement is also used for proper sizing of accessories necessary to install the siding.