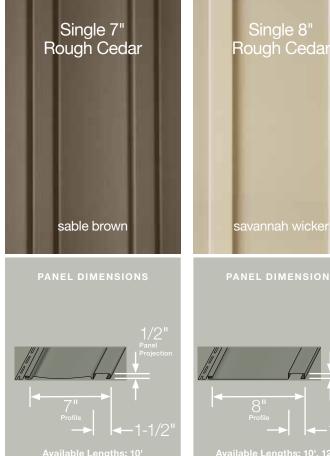

#### Panel Projection:

Identifies the full depth of a siding panel as measured from the back of the panel to the tip of the front of the panel. Deeper panel projections add rigidity to siding products while providing wider shadow lines that enhance aesthetics. This measurement is also used for proper sizing of accessories necessary to install the siding.