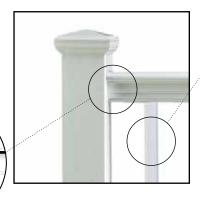

#### On Cover:

Siding: Monogram Double 4" Clapboard in pacific blue.

Trim: Vinyl Carpentry® & Restoration Millwork®.

Roof: Landmark™ in moire black.