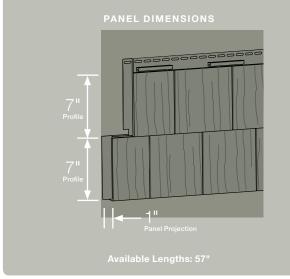

#### **Profiles:**

Lists the number of different profiles available within each product line. A profile is the contour or outline of a siding panel as viewed from the side or end. Product profiles, such as clapboard and dutchlap, are designed to mimic the different architectural styles of wood cladding products.

#### Panel Projection:

Identifies the full depth of a siding panel as measured from the back of the panel to the tip of the front of the panel. Deeper panel projections add rigidity to siding products while providing wider shadow lines that enhance aesthetics. This measurement is also used for proper sizing of accessories necessary to install the siding.