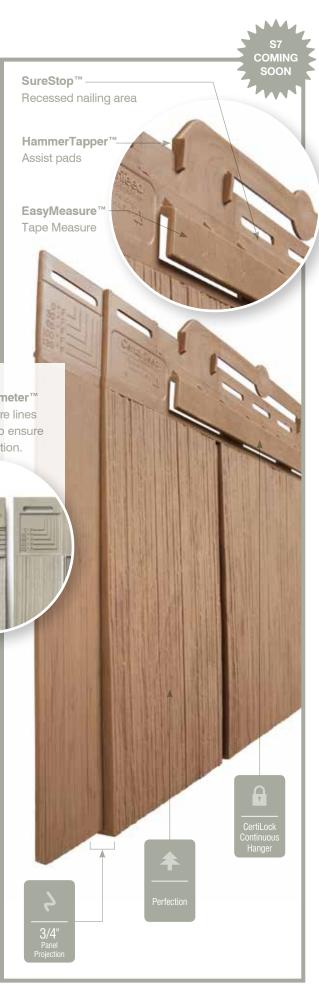

#### **Installation Features**

Many engineering innovations including the PanelThermometer, HammerTapper and StudFinder make CertainTeed Siding the industry leader.

#### Panel Projection:

Identifies the full depth of a siding panel as measured from the back of the panel to the tip of the front of the panel. Deeper panel projections add rigidity to siding products while providing wider shadow lines that enhance aesthetics. This measurement is also used for proper sizing of accessories necessary to install the siding.