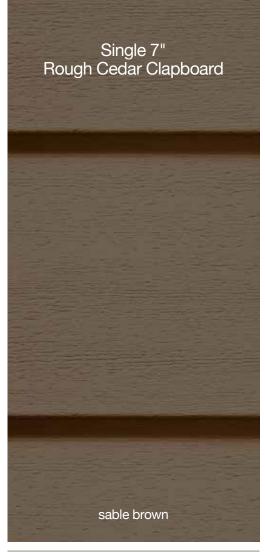

#### Horizontal

| Monogram®/ XL36                     |
|-------------------------------------|
| Restoration Classic <sup>™</sup> 40 |
| Carolina Beaded™44                  |
| MainStreet™46                       |
| Wolverine American Legend™52        |
| Encore™54                           |