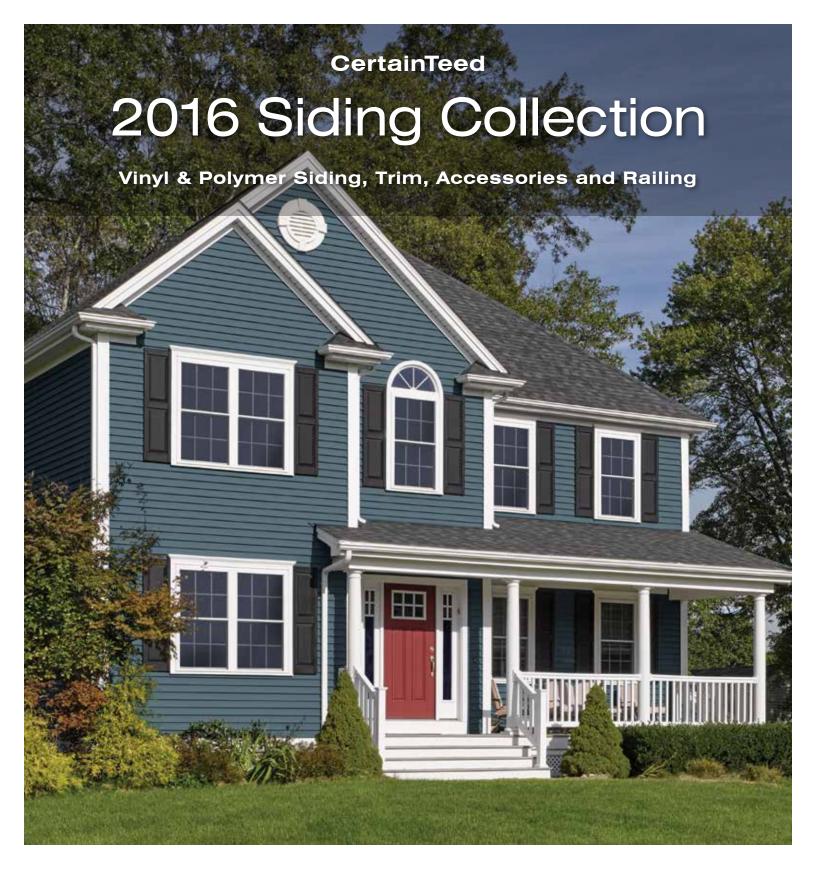

#### On Cover:

Siding: Monogram Double 4" Clapboard in pacific blue.

Trim: Vinyl Carpentry® & Restoration Millwork®.

Roof: Landmark™ in moire black.