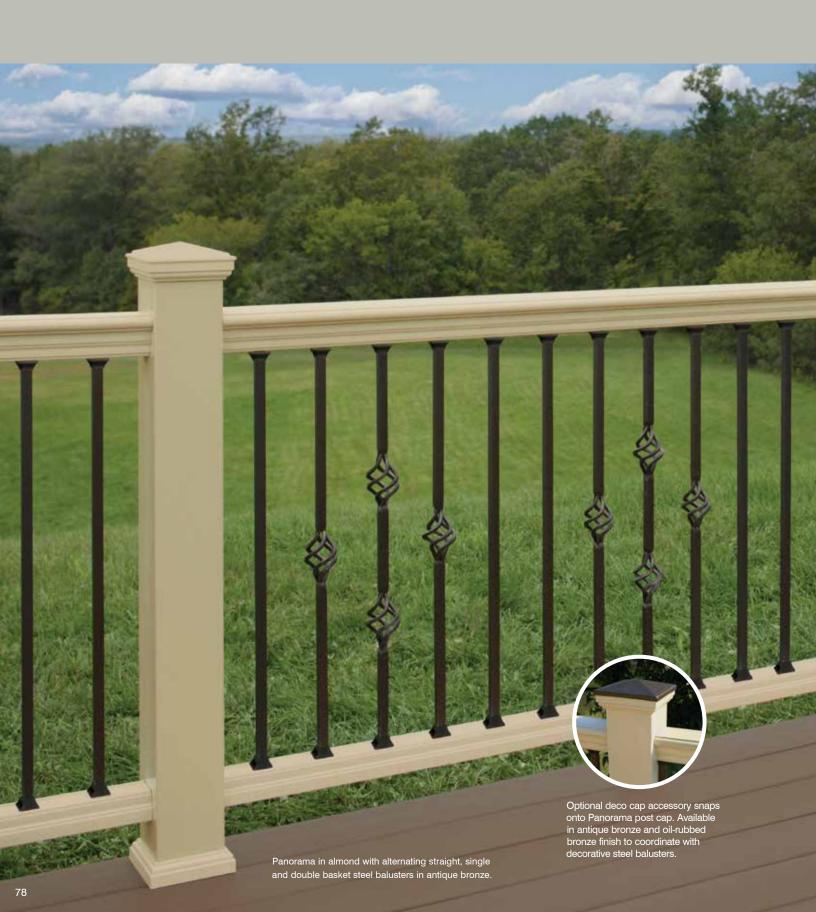

g project a success

#### **Available Colors**



\*ColorLast® Dark Color Fade Protection -Our acrylic formulation provides superior protection from the harsh rays of the sun, resulting in richer color that retains its vibrant hue for years to come. ColorLast is offered in Clay.

#### EverNew Gate Kits

EverNew gates feature a heavy-duty internal aluminum frame for sturdy construction that's built to last and stainless steel fasteners to prevent corrosion.



## Decorative Post Caps and Solar Lighting

Featuring a wide variety of metallic, powder coat and solid color finishes. For complete details, refer to CertainTeed's EverNew Decking & Railing Systems brochure (code # 40-70-425).



Oxford Railing in white with clear glass balusters.





## EverNew® Panorama® Composite Railing System



### True Architectural Detail

Solid construction, precision-drilled components and a wide variety of baluster options combine for an outstanding PVC capped composite system.



#### Panorama<sup>®</sup>

The Panorama capped composite railing system features a classic painted wood railing design with handcrafted authenticity and true architectural details you won't find on any other composite railing. Panorama's concealed, corrosion-resistant stainless steel hardware provides years of worry-free performance.

- Classic painted wood style with true architectural details.
- Available in two heights and two lengths.
- Available in two colors: white and almond.
- Choice of two baluster styles: square composite and decorative steel in antique bronze and oil-rubbed bronze.
- Powder-coated, hot