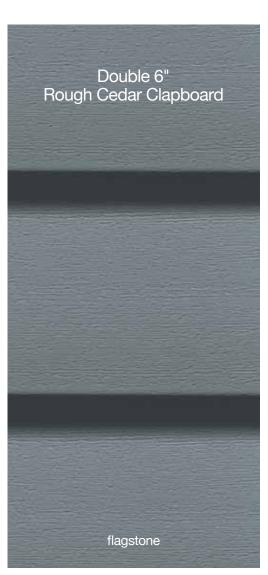

#### Horizontal

| Monogram®/ XL36                     |
|-------------------------------------|
| Restoration Classic <sup>™</sup> 40 |
| Carolina Beaded™44                  |
| MainStreet™46                       |
| Wolverine American Legend™52        |
| Encore™54                           |