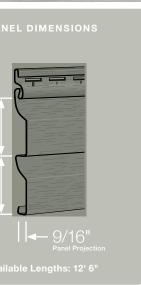

#### Panel Projection:

Identifies the full depth of a siding panel as measured from the back of the panel to the tip of the front of the panel. Deeper panel projections add rigidity to siding products while providing wider shadow lines that enhance aesthetics. This measurement is also used for proper sizing of accessories necessary to install the siding.