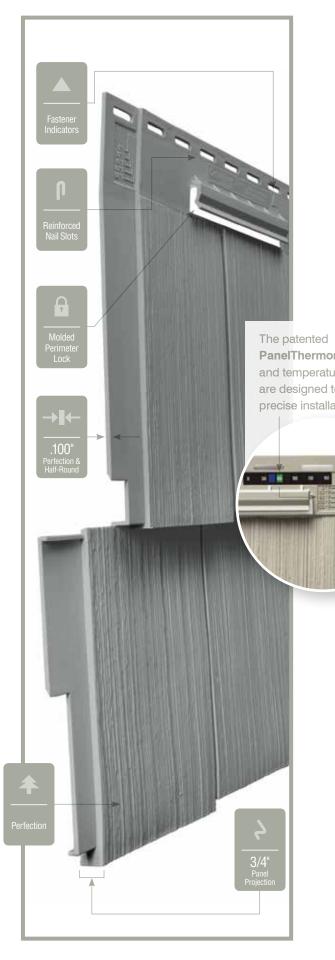

#### Nail Hem Design:

Identifies the type of nail hem design on a siding product. Rollovers and / or reinforcing ribs are used to stiffen the nail hem of a siding panel, giving it a straighter appearance on the wall while contributing to the wind load resistance of the product.

#### Panel Projection:

Identifies the full depth of a siding panel as measured from the back of the panel to the tip of the front of the panel. Deeper panel projections add rigidity to siding products while providing wider shadow lines that enhance aesthetics. This measurement is also used for proper sizing of accessories necessary to install the siding.

#### Lock:

Designates the panel lock design of the product. CertainTeed Siding Products feature proprietary locking designs created to optimize the alignment and installation for each specific product. The special features of CertiLock™ and DuraLock® ensure that every siding panel goes on the wall straight and secure.

#### **Fastener Indicator:**

CertainTeed is the only siding engineered to include an integral fastener placement guide on each panel. The Patented STUDfinder<sup>TM</sup> Installation System and Cedar Impressions<sup>®</sup> fastener indicators are designed to help ensure a safe, precise installation for maximum siding performance.