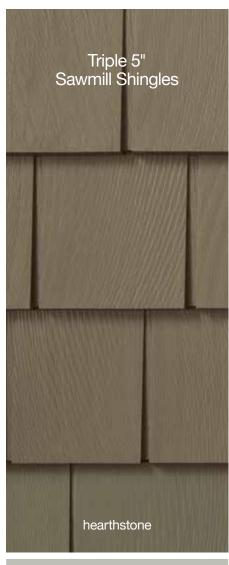

# Cedar Impressions® Sawmill Shingles

#### Features of Cedar Impressions Individual Shingles Siding

There are seven different shingle sizes with widths varying from 4" to 8" widths. Shingles are engraved within the staple zone. Shingles are 12" long and require 5" exposure. Installation is made simpler with these easily identifiable features marked on the front each shingle.