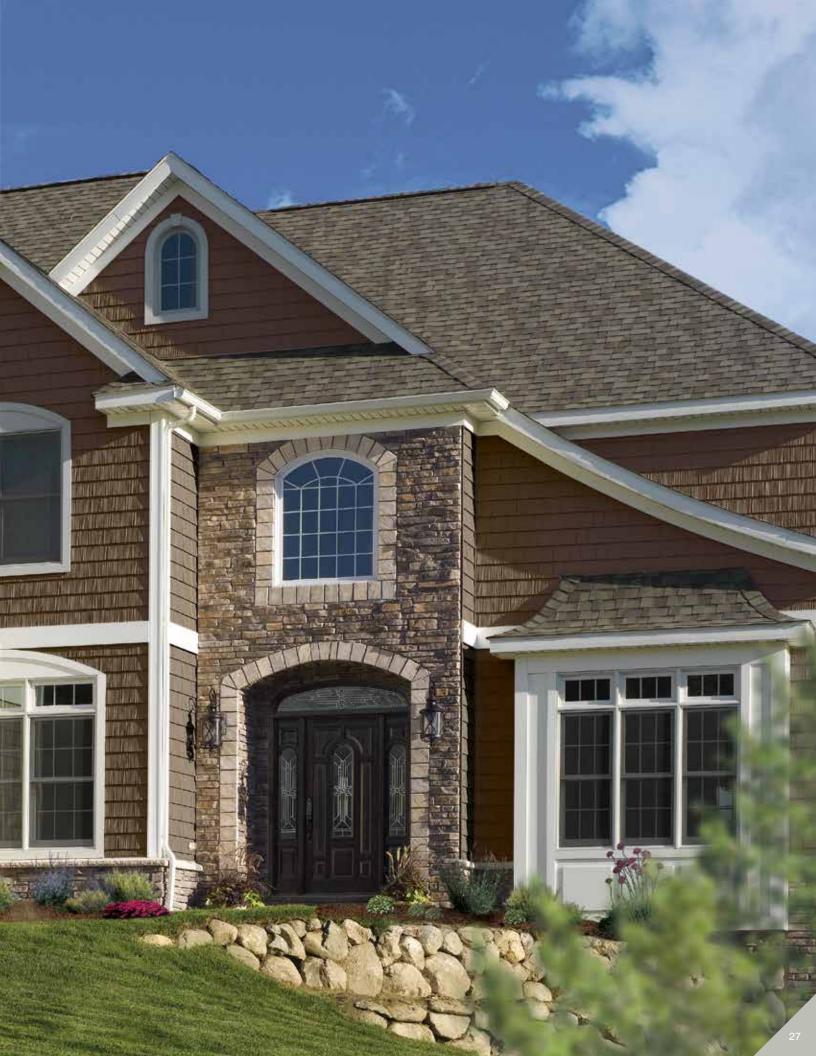

| Snow            | •                                            | •                                  |
|                                                                                                                                                                                                                                                                                                                                              | Colonial White  | •                                            | •                                  |

### Mitered Outside Corner Posts







D9" Rough-Split

## Northwoods®





















Siding: Northwoods Single 7" Straight Edge Rough-Split Shakes in cypress with Monogram Double 4" Clapboard in

natural clay.

Trim: Vinyl Carpentry® & Restoration Millwork®.

## CedarBoards™



































|                  | D6<br>Clapboard | S7<br>Clapboard | D4<br>Clapboard | D4 <sup>1/2</sup><br>Dutchlap | S12<br>Clapboard | D6<br>Clapboard | S7<br>Clapboard |     |
|------------------|-----------------|-----------------|-----------------|-------------------------------|------------------|-----------------|-----------------|-----|
| Frontier Blend** | •               | •               |                 |                               |                  |                 |                 | 13  |
| Timber Blend**   | •               | •