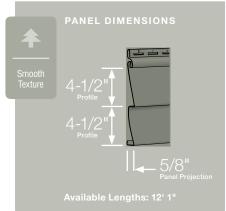

#### Panel Projection:

Identifies the full depth of a siding panel as measured from the back of the panel to the tip of the front of the panel. Deeper panel projections add rigidity to siding products while providing wider shadow lines that enhance aesthetics. This measurement is also used for proper sizing of accessories necessary to install the siding.

#### **Profiles:**

Lists the number of different profiles available within each product line. A profile is the contour or outline of a siding panel as viewed from the side or end. Product profiles, such as clapboard and dutchlap, are designed to mimic the different architectural styles of wood cladding products.

#### **Texture:**

Indicates available textures within each product line. Whether you are seeking the smooth appearance of milled cedar, or one of the many TrueTexture<sup>TM</sup> woodgrains molded from real cedar boards, CertainTeed offers a wide array of architecturally authentic product textures to choose from.