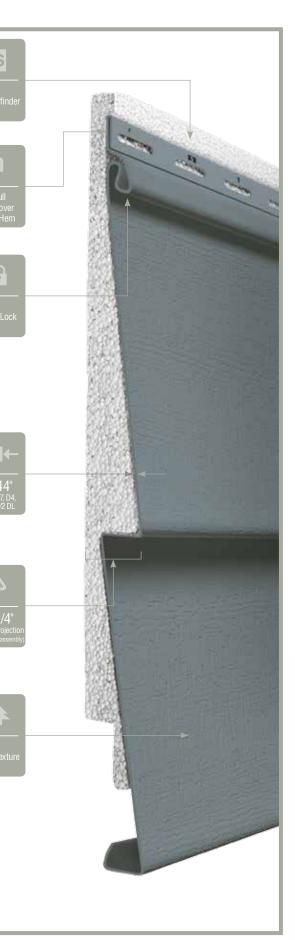

#### Panel Thickness:

Defines the average thickness or gauge of a siding panel which is an important element of siding quality. Thicker panels look straighter on the wall, are more durable, and hold up against impacts and high winds. CertainTeed siding products are regularly audited by Architectural Testing, Inc. to ensure they meet or exceed ASTM standards for vinyl siding.

#### **Profiles:**

Lists the number of different profiles available within each product line. A profile is the contour or outline of a siding panel as viewed from the side or end. Product profiles, such as clapboard and dutchlap, are designed to mimic the different architectural styles of wood cladding products.

#### Nail Hem Design:

Identifies the type of nail hem design on a siding product. Rollovers and / or reinforcing ribs are used to stiffen the nail hem of a siding panel, giving it a straighter appearance on the wall while contributing to the wind load resistance of the product.

#### Panel Projection:

Identifies the full depth of a siding panel as measured from the back of the panel to the tip of the front of the panel. Deeper panel projections add rigidity to siding products while providing wider shadow lines that enhance aesthetics. This measurement is also used for proper sizing of accessories necessary to install the siding.

#### **Texture:**

Indicates available textures within each product line. Whether you are seeking the smooth appearance of milled cedar, or one of the many TrueTexture<sup>TM</sup> woodgrains molded from real cedar boards, CertainTeed offers a wide array of architecturally authentic product textures to choose from.

#### Lock:

Designates the panel lock design of the product. CertainTeed Siding Products feature proprietary locking designs created to optimize the alignment and installation for each specific product. The special features of CertiLock™ and DuraLock® ensure that every siding panel goes on the wall straight and secure.

#### **Fastener Indicator:**

CertainTeed is the only siding engineered to include an integral fastener placement guide on each panel. The Patented STUDfinder<sup>TM</sup> Installation System and Cedar Impressions<sup>®</sup> fastener indicators are designed to help ensure a safe, precise installation for maximum siding performance.