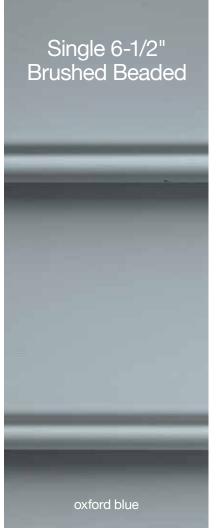

#### Colors:

Shows the number of different colors available within each product line. The CertainTeed Siding Collection features solid colors that replicate the look of freshly painted cedar and variegated blends which provide the appearance of semi-transparent stained finish.