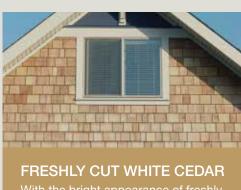

# Cedar Impressions® Sawmill Shingles

#### Features of Cedar Impressions Individual Shingles Siding

There are seven different shingle sizes with widths varying from 4" to 8" widths. Shingles are engraved within the staple zone. Shingles are 12" long and require 5" exposure. Installation is made simpler with these easily identifiable features marked on the front each shingle.