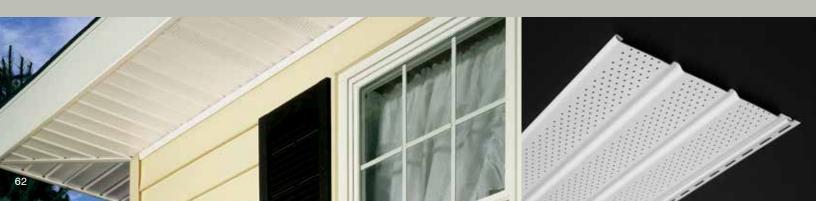

#### AGED RED CEDAR

CertainTeed Rustic Blend shingles capture the seasoned look of red cedar with a consistent weathering pattern that will not change over time.

CertainTeed Rustic Blend