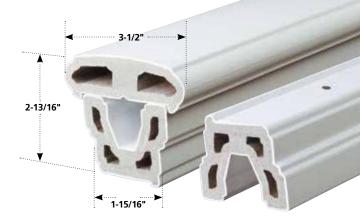

sulting in richer color that retains its vibrant hue for years to come. ColorLast is offered in Clay.

#### EverNew Gate Kits

EverNew gates feature a heavy-duty internal aluminum frame for sturdy construction that's built to last and stainless steel fasteners to prevent corrosion.



## Decorative Post Caps and Solar Lighting

Featuring a wide variety of metallic, powder coat and solid color finishes. For complete details, refer to CertainTeed's EverNew Decking & Railing Systems brochure (code # 40-70-425).



Oxford Railing in white with clear glass balusters.





## EverNew® Panorama® Composite Railing System



### True Architectural Detail

Solid construction, precision-drilled components and a wide variety of baluster options combine for an outstanding PVC capped composite system.



#### Panorama<sup>®</sup>

The Panorama capped composite railing system features a classic painted wood railing design with handcrafted authenticity and true architectural details you won't find on any other composite railing. Panorama's concealed, corrosion-resistant stainless steel hardware provides years of worry-free performance.

- Classic painted wood style with true architectural details.
- Available in two heights and two lengths.
- Available in two colors: white and almond.
- Choice of two baluster styles: square composite and decorative steel in antique bronze and oil-rubbed bronze.
- Powder-coated, hot-dipped galvanized steel decorative balusters create a rustic yet customizable system approach for both flat and stair applications.
- Suitable for one- and two-family dwellings/