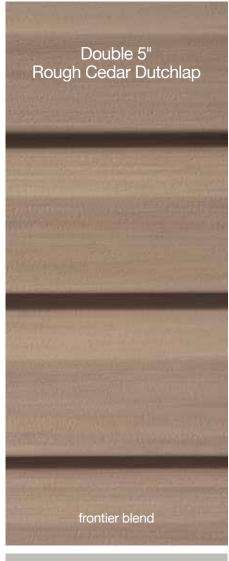

#### Colors:

Shows the number of different colors available within each product line. The CertainTeed Siding Collection features solid colors that replicate the look of freshly painted cedar and variegated blends which provide the appearance of semi-transparent stained finish.

#### **Texture:**

Indicates available textures within each product line. Whether you are seeking the smooth appearance of milled cedar, or one of the many TrueTexture<sup>TM</sup> woodgrains molded from real cedar boards, CertainTeed offers a wide array of architecturally authentic product textures to choose from.