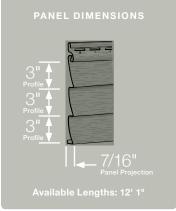

#### Panel Thickness:

Defines the average thickness or gauge of a siding panel which is an important element of siding quality. Thicker panels look straighter on the wall, are more durable, and hold up against impacts and high winds. CertainTeed siding products are regularly audited by Architectural Testing, Inc. to ensure they meet or exceed ASTM standards for vinyl siding.

#### **Profiles:**

Lists the number of different profiles available within each product line. A profile is the contour or outline of a siding panel as viewed from the side or end. Product profiles, such as clapboard and dutchlap, are designed to mimic the different architectural styles of wood cladding products.

#### Panel Projection:

Identifies the full depth of a siding panel as measured from the back of the panel to the tip of the front of the panel. Deeper panel projections add rigidity to siding products while providing wider shadow lines that enhance aesthetics. This measurement is also used for proper sizing of accessories necessary to install the siding.