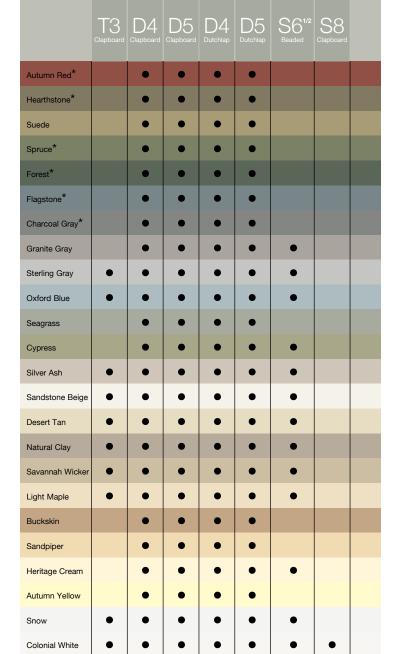

#### Colors:

Shows the number of different colors available within each product line. The CertainTeed Siding Collection features solid colors that replicate the look of freshly painted cedar and variegated blends which provide the appearance of semi-transparent stained finish.

#### Color Leadership

CertainTeed offers an industry-leading spectrum of colors including unique darker shades and semi-transparent stained colors for virtually unlimited design possibilities.

Utilizing the newest technology and state-of-theart formulations, CertainTeed backs their vinyl siding with PermaColor Lifetime Fade Protection.

## Industry Leading Color Palette

CertainTeed's color palette simplifies the task of combining siding and roofing with other facets of the overall design, like decking and fence, to create a cohesive look. From warm and inviting to cool and fresh, there are color palettes to satisfy every preference. Backed by PermaColor™ Lifetime Fade Protection, all of our products deliver the virtually maintenance-free performance your customers expect.