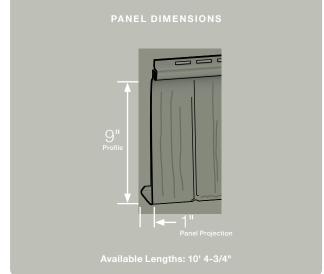

#### Panel Projection:

Identifies the full depth of a siding panel as measured from the back of the panel to the tip of the front of the panel. Deeper panel projections add rigidity to siding products while providing wider shadow lines that enhance aesthetics. This measurement is also used for proper sizing of accessories necessary to install the siding.