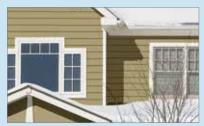

#### On Cover:

Siding: Monogram Double 4" Clapboard in pacific blue.

Trim: Vinyl Carpentry® & Restoration Millwork®.

Roof: Landmark™ in moire black.