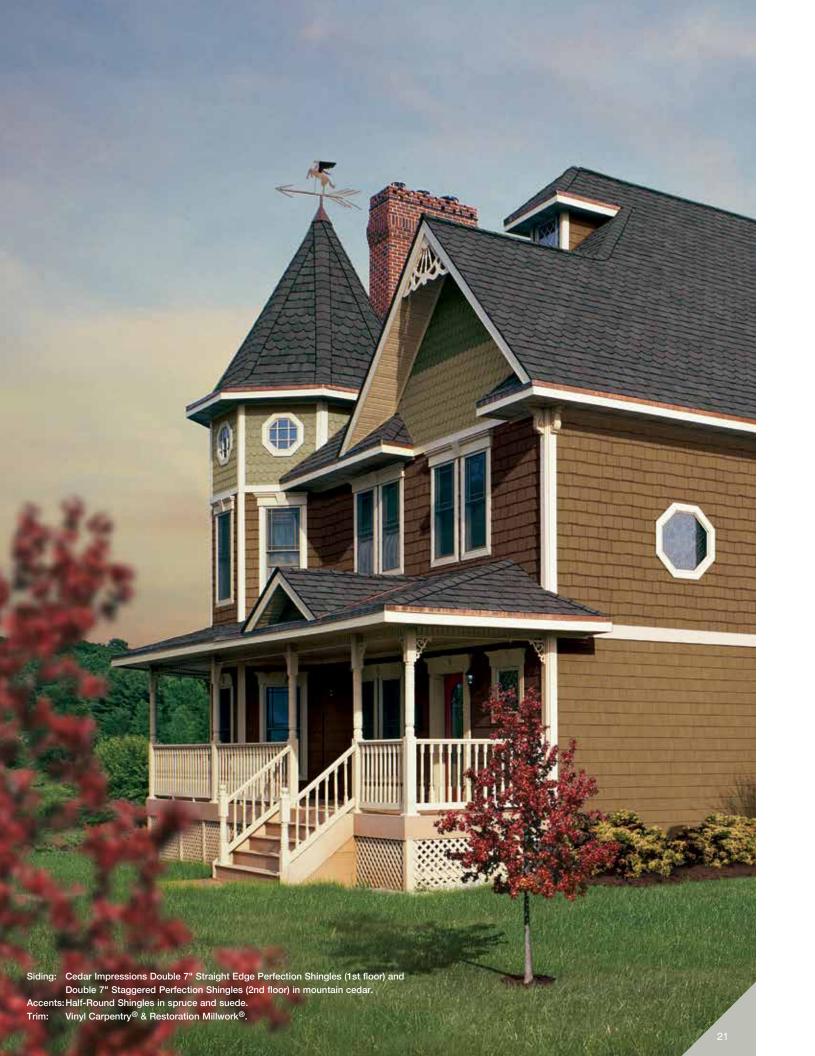

### **Shakes & Shingles**

| Cedar Impressions®<br>Sawmill Shingles1                | С  |
|--------------------------------------------------------|----|
| Cedar Impressions <sup>®</sup><br>Perfection Shingles1 | 6  |
| Cedar Impressions <sup>®</sup><br>Rough-Split Shakes2  | 22 |
| Northwoods <sup>®</sup><br>Shakes2                     | 26 |