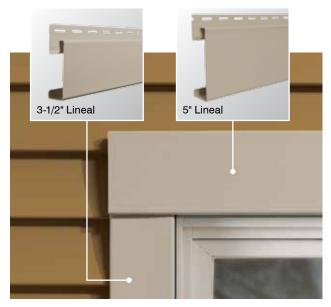

#### Panel Projection:

Identifies the full depth of a siding panel as measured from the back of the panel to the tip of the front of the panel. Deeper panel projections add rigidity to siding products while providing wider shadow lines that enhance aesthetics. This measurement is also used for proper sizing of accessories necessary to install the siding.