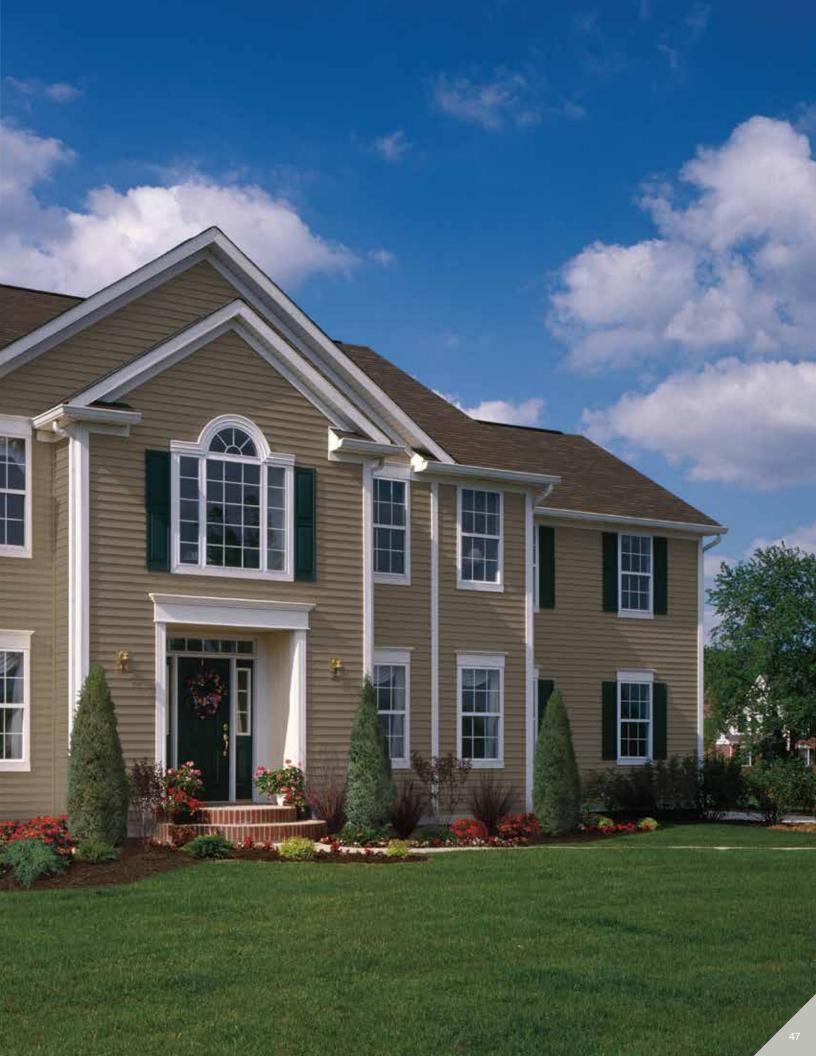

#### Horizontal

| Monogram®/ XL36                     |
|-------------------------------------|
| Restoration Classic <sup>™</sup> 40 |
| Carolina Beaded™44                  |
| MainStreet™46                       |
| Wolverine American Legend™52        |
| Encore™54                           |