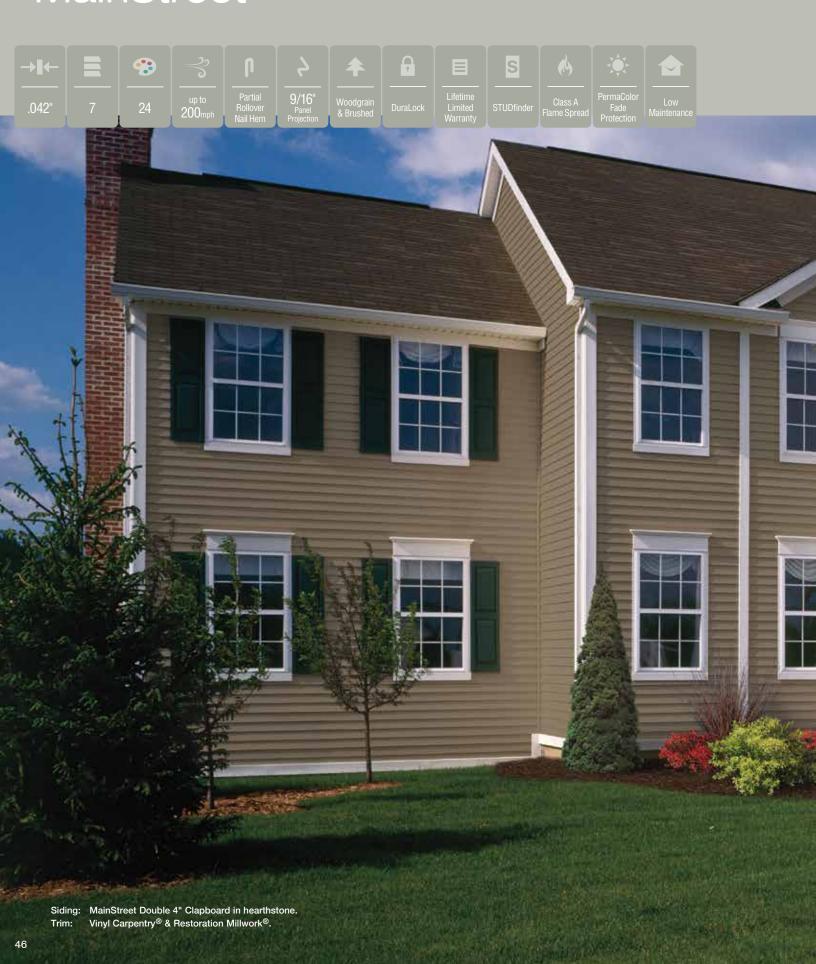

#### On Cover:

Siding: Monogram Double 4" Clapboard in pacific blue.

Trim: Vinyl Carpentry® & Restoration Millwork®.

Roof: Landmark™ in moire black.