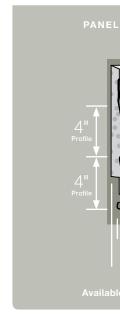

#### **Profiles:**

Lists the number of different profiles available within each product line. A profile is the contour or outline of a siding panel as viewed from the side or end. Product profiles, such as clapboard and dutchlap, are designed to mimic the different architectural styles of wood cladding products.