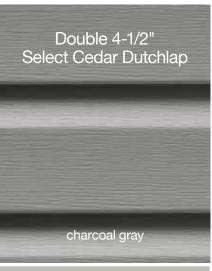

|          |
| Buckskin          | •               | •               | •              |                 |                |          |
| Sandpiper         | •               | •               | •              |                 |                |          |
| Heritage Cream    | •               | •               | •              | •               | •              |          |
| Autumn Yellow     | •               |                 |                |                 |                |          |
| Snow              | •               | •               | •              |                 |                |          |
| Colonial White    | •               | •               | •              | •               | •              | 39       |

## Restoration Classic<sup>™</sup>



























|                 | D4<br>Clapboard | D4 <sup>1/2</sup> Dutchlap | D5<br>Clapboard | D4 <sup>1/2</sup><br>Clapboard | T3 |     |
|-----------------|-----------------|----------------------------|-----------------|--------------------------------|----|-----|
| Autumn Red*     | •               | •                          |                 |                                |    |     |
| Terra Cotta*    | •               |                            |                 |                                |    |     |
| Mountain Cedar* | •               |                            |                 |                                |    |     |
| Sable Brown*    | •               |                            |                 |                                |    |     |
| Hearthst