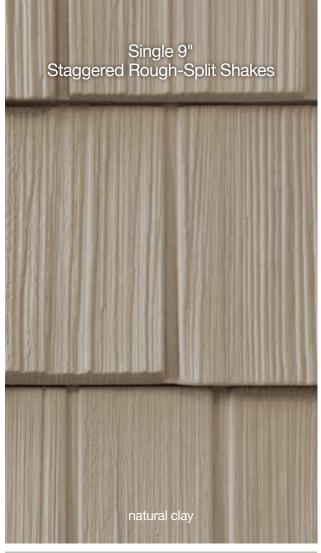

### **Shakes & Shingles**

| Cedar Impressions®<br>Sawmill Shingles1                | С  |
|--------------------------------------------------------|----|
| Cedar Impressions <sup>®</sup><br>Perfection Shingles1 | 6  |
| Cedar Impressions <sup>®</sup><br>Rough-Split Shakes2  | 22 |
| Northwoods <sup>®</sup><br>Shakes2                     | 26 |