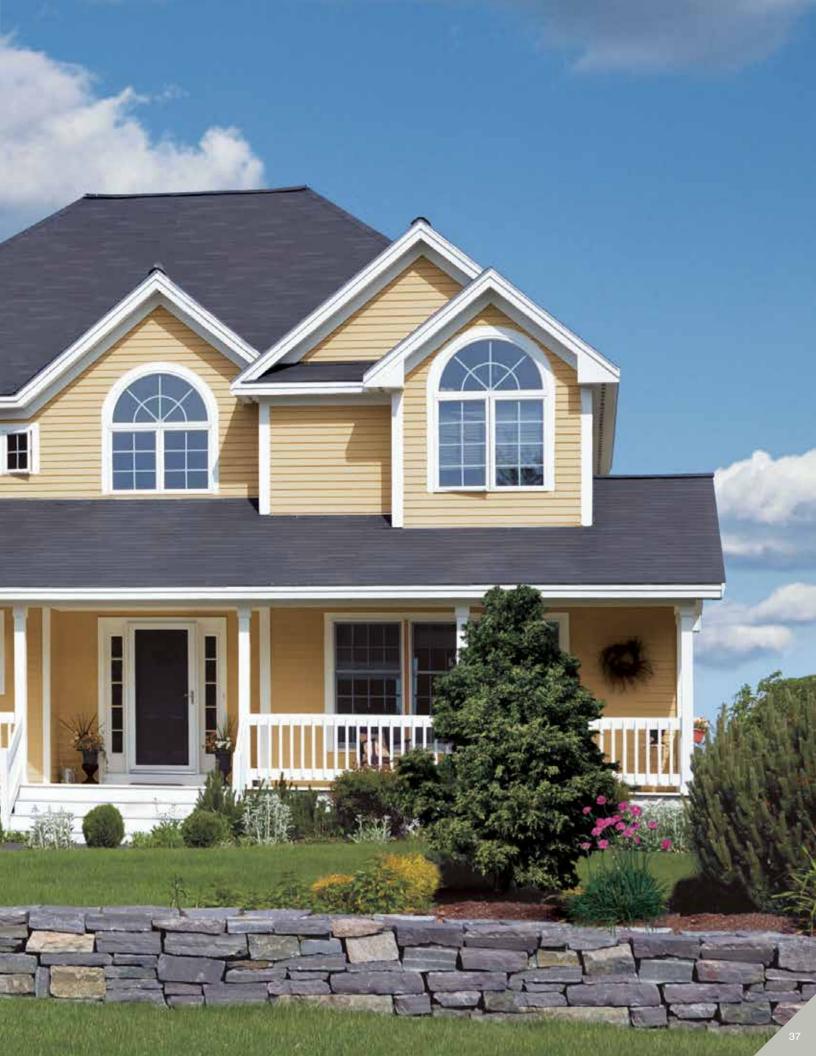

#### Horizontal

| Monogram®/ XL36                     |
|-------------------------------------|
| Restoration Classic <sup>™</sup> 40 |
| Carolina Beaded™44                  |
| MainStreet™46                       |
| Wolverine American Legend™52        |
| Encore™54                           |