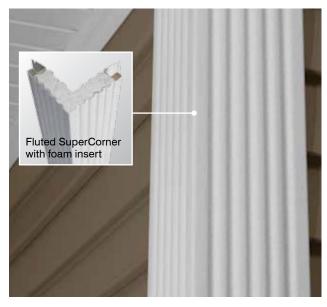

#### Lock:

Designates the panel lock design of the product. CertainTeed Siding Products feature proprietary locking designs created to optimize the alignment and installation for each specific product. The special features of CertiLock™ and DuraLock® ensure that every siding panel goes on the wall straight and secure.