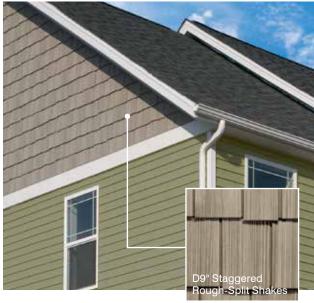

#### **Profiles:**

Lists the number of different profiles available within each product line. A profile is the contour or outline of a siding panel as viewed from the side or end. Product profiles, such as clapboard and dutchlap, are designed to mimic the different architectural styles of wood cladding products.

#### **Texture:**

Indicates available textures within each product line. Whether you are seeking the smooth appearance of milled cedar, or one of the many TrueTexture<sup>TM</sup> woodgrains molded from real cedar boards, CertainTeed offers a wide array of architecturally authentic product textures to choose from.