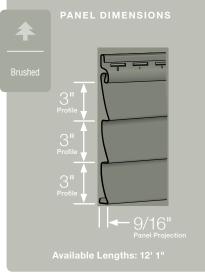

#### Panel Projection:

Identifies the full depth of a siding panel as measured from the back of the panel to the tip of the front of the panel. Deeper panel projections add rigidity to siding products while providing wider shadow lines that enhance aesthetics. This measurement is also used for proper sizing of accessories necessary to install the siding.