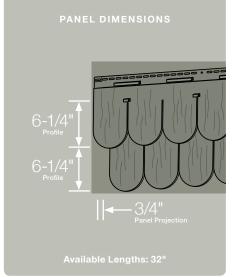

#### Panel Projection:

Identifies the full depth of a siding panel as measured from the back of the panel to the tip of the front of the panel. Deeper panel projections add rigidity to siding products while providing wider shadow lines that enhance aesthetics. This measurement is also used for proper sizing of accessories necessary to install the siding.