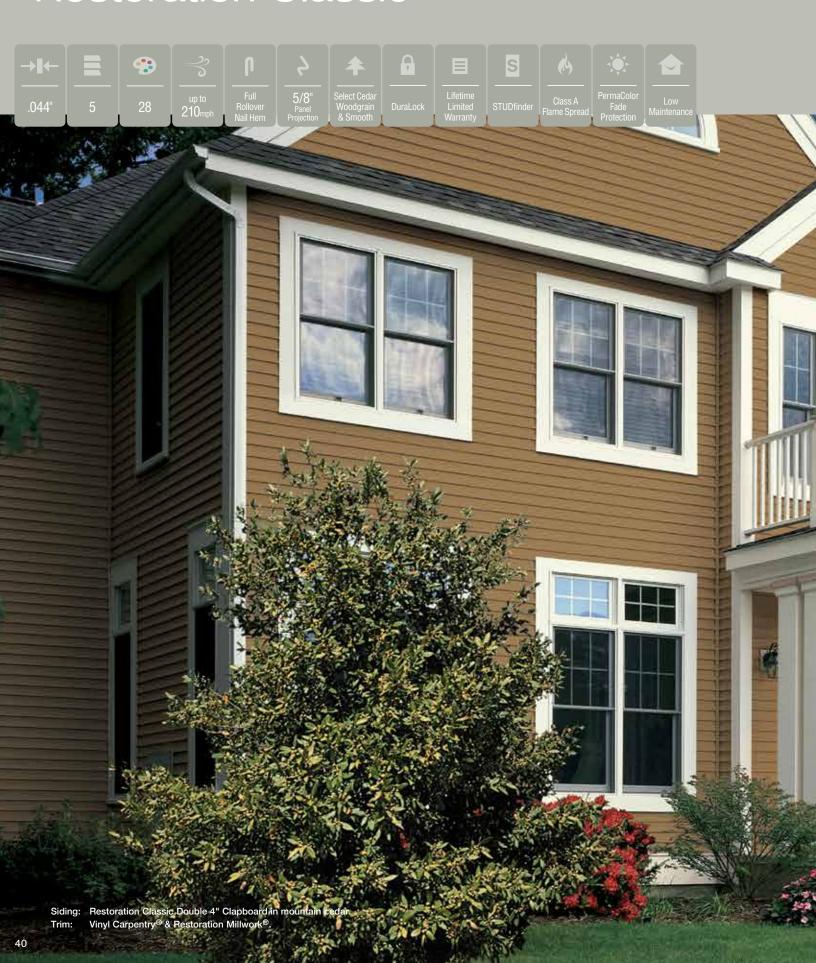

#### Horizontal

| Monogram®/ XL36                     |
|-------------------------------------|
| Restoration Classic <sup>™</sup> 40 |
| Carolina Beaded™44                  |
| MainStreet™46                       |
| Wolverine American Legend™52        |
| Encore™54                           |