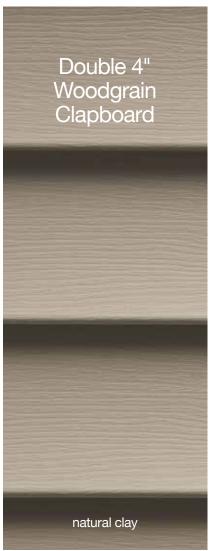

#### Horizontal

| Monogram®/ XL36                     |
|-------------------------------------|
| Restoration Classic <sup>™</sup> 40 |
| Carolina Beaded™44                  |
| MainStreet™46                       |
| Wolverine American Legend™52        |
| Encore™54                           |