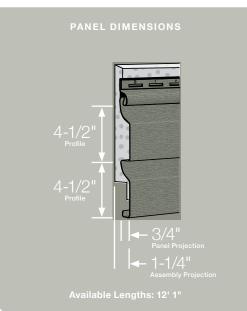

#### Panel Projection:

Identifies the full depth of a siding panel as measured from the back of the panel to the tip of the front of the panel. Deeper panel projections add rigidity to siding products while providing wider shadow lines that enhance aesthetics. This measurement is also used for proper sizing of accessories necessary to install the siding.