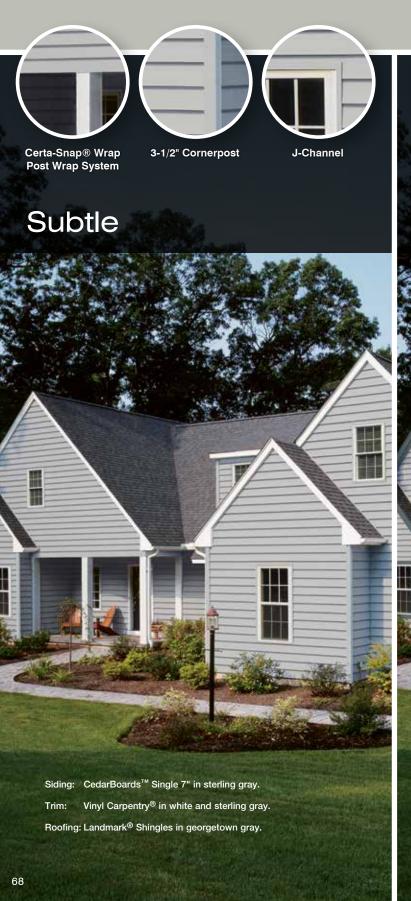

#### On Cover:

Siding: Monogram Double 4" Clapboard in pacific blue.

Trim: Vinyl Carpentry® & Restoration Millwork®.

Roof: Landmark™ in moire black.