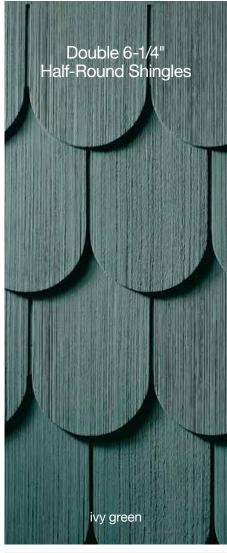

#### AGED WHITE CEDAR

CertainTeed's Driftwood Blend shingles provide the look of aged white cedar at its most beautiful stage.

CertainTeed Driftwood Blend

**YEARS** 

0

4

2

3

**1** ±

Western Red Cedar



#### FRESHLY CUT RED CEDAR

Through CedarLife color technology, CertainTeed Cedar Blend shingles provides the deep, warm tones of freshly cut red cedar.

CertainTeed Cedar Blend



#### AGED RED CEDAR

CertainTeed Rustic Blend shingles capture the seasoned look of red cedar with a consistent weathering pattern that will not change over time.

CertainTeed Rustic Blend

# Cedar Impressions® Perfection Shingles



Siding: Cedar Impressions Double 7" Straight Edge Perfection Shingles in seagrass. Vinyl Carpentry® & Restoration Millwork®.

Highland Slate in fieldstone. Roof:

















|                 | T5 Straight Edge Perfection Shingles | D7<br>Straight Edge<br>Perfection<br>Shingles | D7<br>Staggered<br>Perfection<br>Shingles | S7<br>Straight Edge<br>Perfection<br>Shingles | D6 <sup>1/4</sup> Half Round Shingles |     |
|-----------------|--------------------------------------|-----------------------------------------------|-------------------------------------------|-----------------------------------------------|---------------------------------------|-----|
| Natural Blend   | 1100                                 |                                               | V - 100                                   |                                               |                                       |     |
| Driftwood Blend |