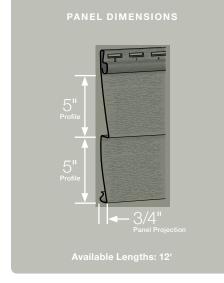

#### Panel Projection:

Identifies the full depth of a siding panel as measured from the back of the panel to the tip of the front of the panel. Deeper panel projections add rigidity to siding products while providing wider shadow lines that enhance aesthetics. This measurement is also used for proper sizing of accessories necessary to install the siding.

#### **Extended Lengths:**

Indicates products that are available in extended lengths, including 16', 20' and 25'. Longer length siding significantly reduces the number of seams when panels overlap horizontally, increasing the overall aesthetics of the wall.