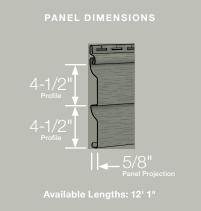

#### Panel Projection:

Identifies the full depth of a siding panel as measured from the back of the panel to the tip of the front of the panel. Deeper panel projections add rigidity to siding products while providing wider shadow lines that enhance aesthetics. This measurement is also used for proper sizing of accessories necessary to install the siding.

#### **Profiles:**

Lists the number of different profiles available within each product line. A profile is the contour or outline of a siding panel as viewed from the side or end. Product profiles, such as clapboard and dutchlap, are designed to mimic the different architectural styles of wood cladding products.