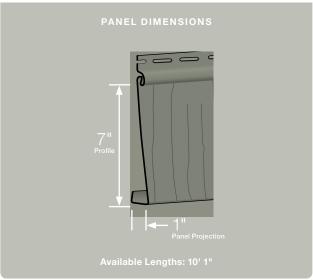

#### Panel Projection:

Identifies the full depth of a siding panel as measured from the back of the panel to the tip of the front of the panel. Deeper panel projections add rigidity to siding products while providing wider shadow lines that enhance aesthetics. This measurement is also used for proper sizing of accessories necessary to install the siding.