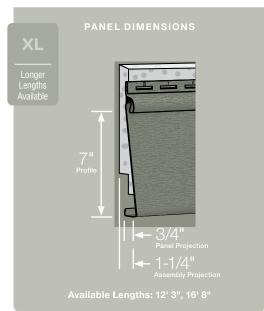

#### Panel Projection:

Identifies the full depth of a siding panel as measured from the back of the panel to the tip of the front of the panel. Deeper panel projections add rigidity to siding products while providing wider shadow lines that enhance aesthetics. This measurement is also used for proper sizing of accessories necessary to install the siding.