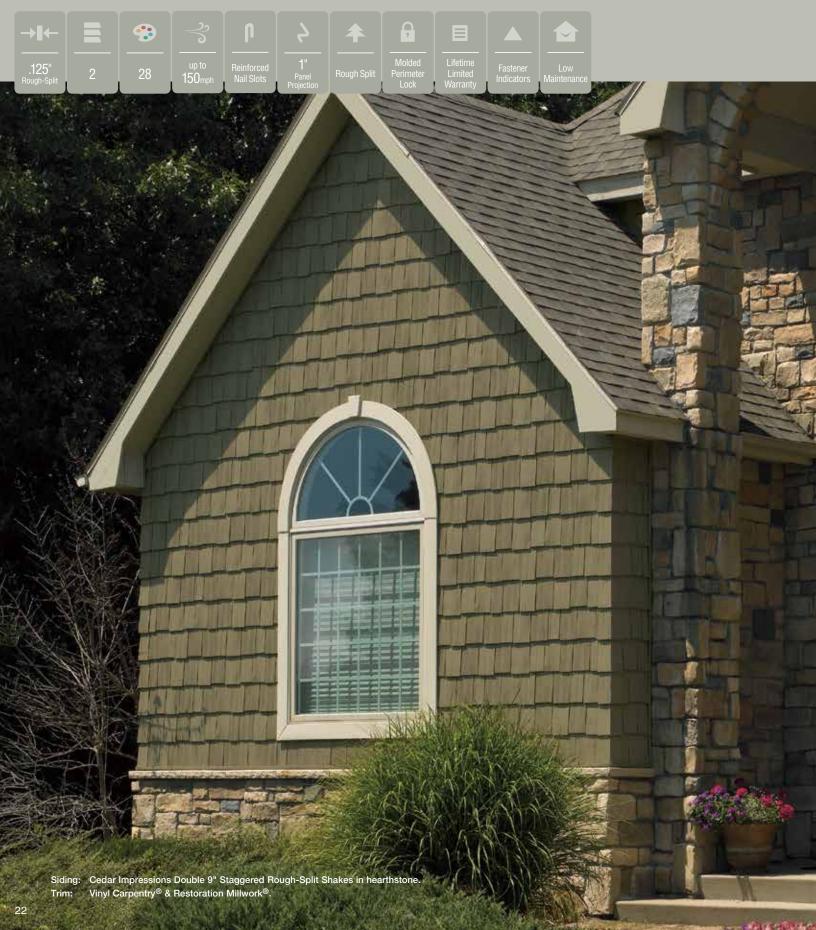

### **Shakes & Shingles**

| Cedar Impressions®<br>Sawmill Shingles1                | С  |
|--------------------------------------------------------|----|
| Cedar Impressions <sup>®</sup><br>Perfection Shingles1 | 6  |
| Cedar Impressions <sup>®</sup><br>Rough-Split Shakes2  | 22 |
| Northwoods <sup>®</sup><br>Shakes2                     | 26 |