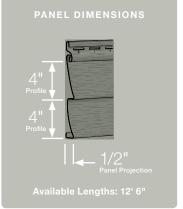

#### Panel Thickness:

Defines the average thickness or gauge of a siding panel which is an important element of siding quality. Thicker panels look straighter on the wall, are more durable, and hold up against impacts and high winds. CertainTeed siding products are regularly audited by Architectural Testing, Inc. to ensure they meet or exceed ASTM standards for vinyl siding.

#### **Profiles:**

Lists the number of different profiles available within each product line. A profile is the contour or outline of a siding panel as viewed from the side or end. Product profiles, such as clapboard and dutchlap, are designed to mimic the different architectural styles of wood cladding products.

#### Panel Projection:

Identifies the full depth of a siding panel as measured from the back of the panel to the tip of the front of the panel. Deeper panel projections add rigidity to siding products while providing wider shadow lines that enhance aesthetics. This measurement is also used for proper sizing of accessories necessary to install the siding.