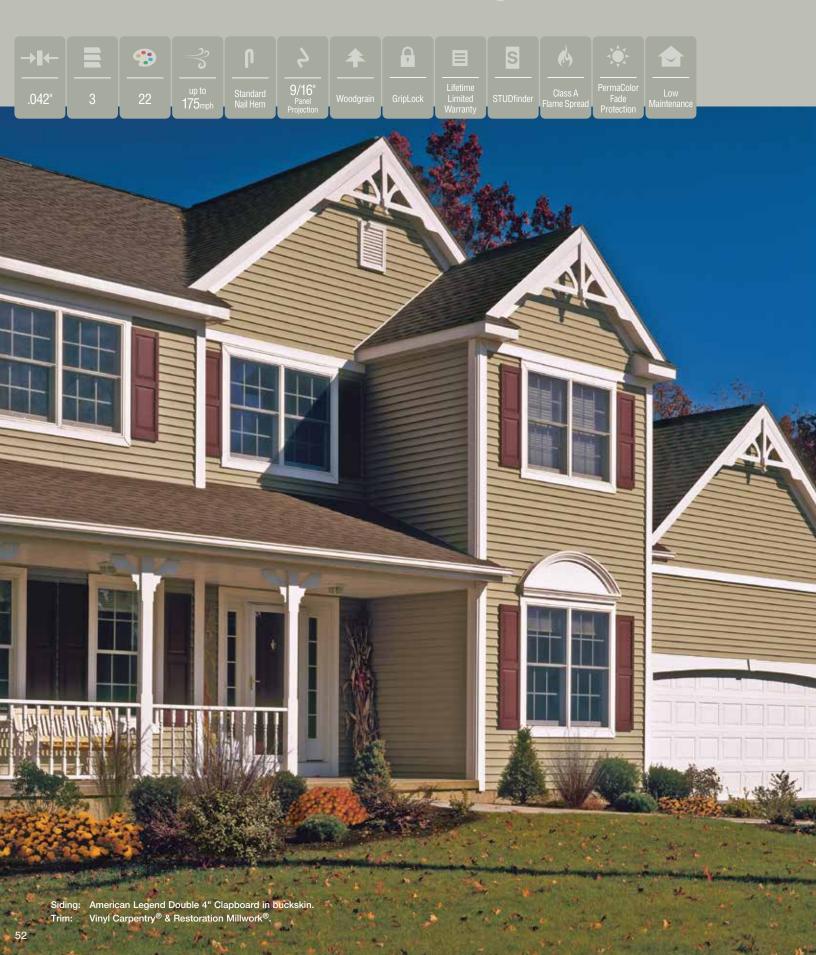

#### Horizontal

| Monogram®/ XL36                     |
|-------------------------------------|
| Restoration Classic <sup>™</sup> 40 |
| Carolina Beaded™44                  |
| MainStreet™46                       |
| Wolverine American Legend™52        |
| Encore™54                           |