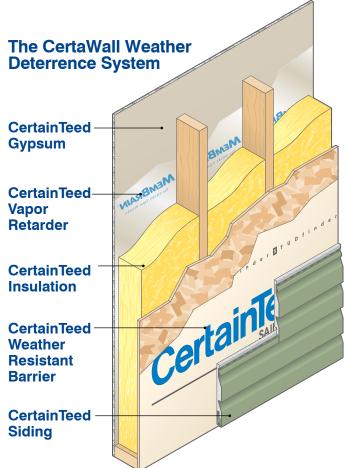

# Increased wall performance

As part of the complete CertaWall Weather Deterrence System, CertaWrap is a key building material to incorporate into your plans to assure long-term performance and satisfaction.

For examples visit pages 70-71

CertaWall™ Technology includes: CertainTeed Gypsum,
CertainTeed Vapor Retarder, CertainTeed Insulation,
CertainTeed Weather Resistant Barrier and CertainTeed Vinyl Siding