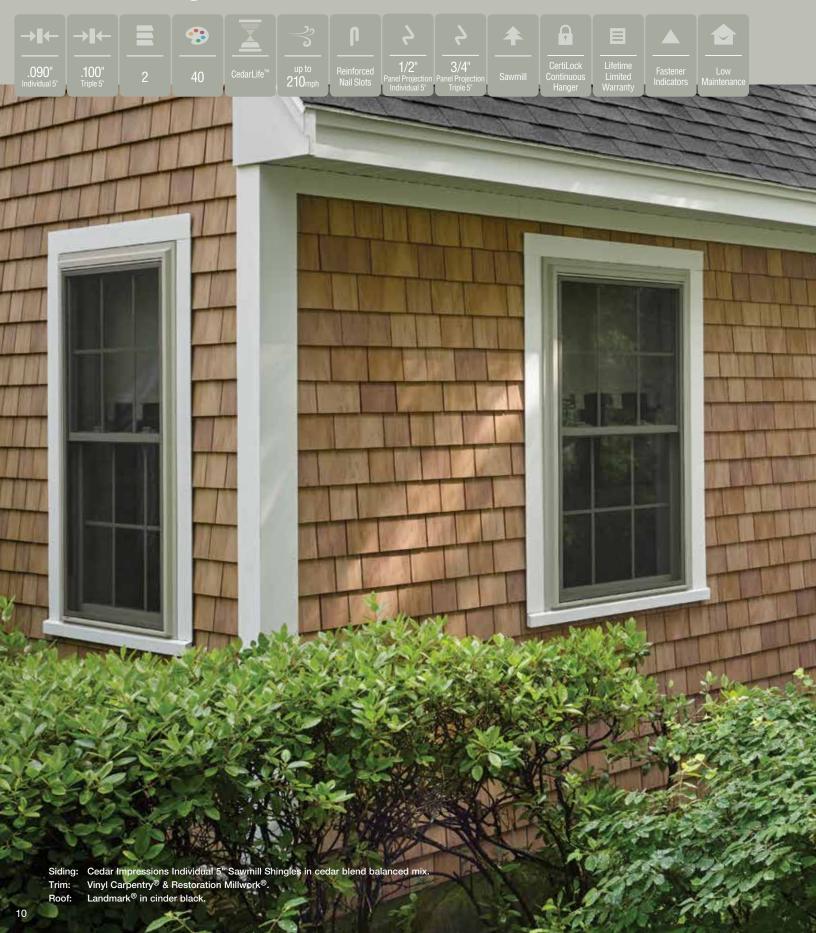

### **Shakes & Shingles**

| Cedar Impressions®<br>Sawmill Shingles1                | С  |
|--------------------------------------------------------|----|
| Cedar Impressions <sup>®</sup><br>Perfection Shingles1 | 6  |
| Cedar Impressions <sup>®</sup><br>Rough-Split Shakes2  | 22 |
| Northwoods <sup>®</sup><br>Shakes2                     | 26 |

# Cedar Impressions® Sawmill Shingles

#### Features of Cedar Impressions Individual Shingles Siding

There are seven different shingle sizes with widths varying from 4" to 8" widths. Shingles are engraved within the staple zone. Shingles are 12" long and require 5" exposure. Installation is made simpler with these easily identifiable features marked on the front each shingle.