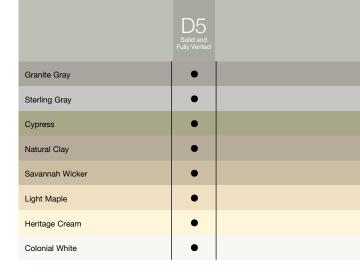

#### Colors:

Shows the number of different colors available within each product line. The CertainTeed Siding Collection features solid colors that replicate the look of freshly painted cedar and variegated blends which provide the appearance of semi-transparent stained finish.