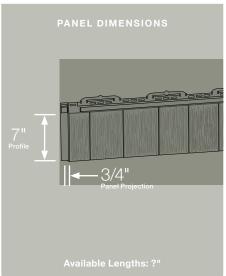

#### Panel Projection:

Identifies the full depth of a siding panel as measured from the back of the panel to the tip of the front of the panel. Deeper panel projections add rigidity to siding products while providing wider shadow lines that enhance aesthetics. This measurement is also used for proper sizing of accessories necessary to install the siding.