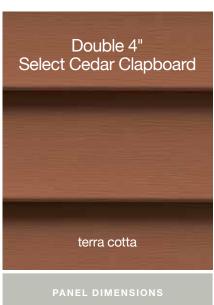

| •              |          |
| Buckskin          | •               | •               | •              |                 |                |          |
| Sandpiper         | •               | •               | •              |                 |                |          |
| Heritage Cream    | •               | •               | •              | •               | •              |          |
| Autumn Yellow     | •               |                 |                |                 |                |          |
| Snow              | •               | •               | •              |                 |                |          |
| Colonial White    | •               | •               | •              | •               | •              | 39       |

## Restoration Classic<sup>™</sup>



























|                 | D4<br>Clapboard | D4 <sup>1/2</sup> Dutchlap | D5<br>Clapboard | D4 <sup>1/2</sup><br>Clapboard | T3 |     |
|-----------------|-----------------|----------------------------|-----------------|--------------------------------|----|-----|
| Autumn Red*     | •               | •                          |                 |                                |    |     |
| Terra Cotta*    | •               |                            |                 |                                |    |     |
| Mountain Cedar* | •               |                            |                 |                                |    |     |
| Sable Brown*    | •               |                            |                 |                                |    |     |
| Hear