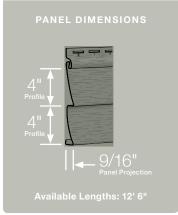

#### **Profiles:**

Lists the number of different profiles available within each product line. A profile is the contour or outline of a siding panel as viewed from the side or end. Product profiles, such as clapboard and dutchlap, are designed to mimic the different architectural styles of wood cladding products.

#### Panel Projection:

Identifies the full depth of a siding panel as measured from the back of the panel to the tip of the front of the panel. Deeper panel projections add rigidity to siding products while providing wider shadow lines that enhance aesthetics. This measurement is also used for proper sizing of accessories necessary to install the siding.