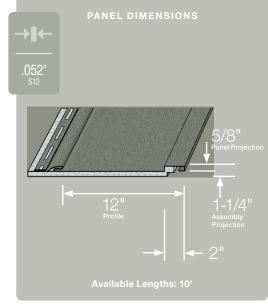

#### Panel Projection:

Identifies the full depth of a siding panel as measured from the back of the panel to the tip of the front of the panel. Deeper panel projections add rigidity to siding products while providing wider shadow lines that enhance aesthetics. This measurement is also used for proper sizing of accessories necessary to install the siding.