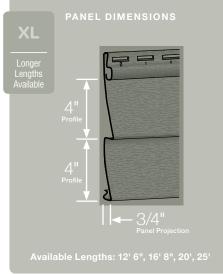

#### Panel Projection:

Identifies the full depth of a siding panel as measured from the back of the panel to the tip of the front of the panel. Deeper panel projections add rigidity to siding products while providing wider shadow lines that enhance aesthetics. This measurement is also used for proper sizing of accessories necessary to install the siding.

#### **Extended Lengths:**

Indicates products that are available in extended lengths, including 16', 20' and 25'. Longer length siding significantly reduces the number of seams when panels overlap horizontally, increasing the overall aesthetics of the wall.