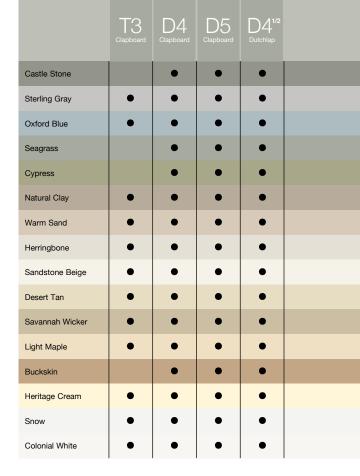

#### Colors:

Shows the number of different colors available within each product line. The CertainTeed Siding Collection features solid colors that replicate the look of freshly painted cedar and variegated blends which provide the appearance of semi-transparent stained finish.