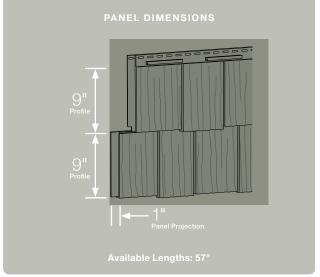

#### **Profiles:**

Lists the number of different profiles available within each product line. A profile is the contour or outline of a siding panel as viewed from the side or end. Product profiles, such as clapboard and dutchlap, are designed to mimic the different architectural styles of wood cladding products.

#### Panel Projection:

Identifies the full depth of a siding panel as measured from the back of the panel to the tip of the front of the panel. Deeper panel projections add rigidity to siding products while providing wider shadow lines that enhance aesthetics. This measurement is also used for proper sizing of accessories necessary to install the siding.