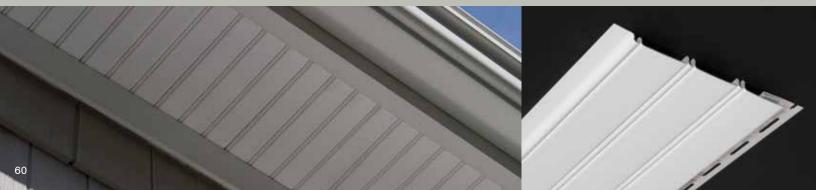

#### On Cover:

Siding: Monogram Double 4" Clapboard in pacific blue.

Trim: Vinyl Carpentry® & Restoration Millwork®.

Roof: Landmark™ in moire black.

Board & Batten .....56

| Chamfer Board <sup>™</sup> Vertical Siding58 |
|----------------------------------------------|
| Triple 3-1/3"60                              |
| Perimeter™60                                 |
| Beaded60                                     |
| Ironmax <sup>™</sup> 62                      |
| Universal62                                  |
| Value62                                      |