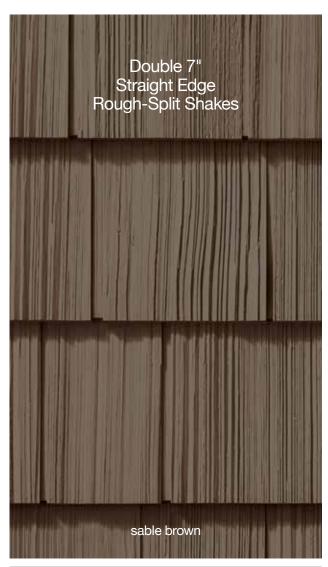

|     |
| Snow            | •                                    | •                                             | •                                         |                                               | •                                     |     |
| Colonial White  | •                                    | •                                             | •                                         |                                               | •                                     |     |
|                 |                                      |                                               |                                           |                                               |                                       |     |



# Cedar Impressions® Rough-Split Shakes

















| Autumn Red  Terra Cotta  Mountain Cedar  Sable Brown  Hearthstone  Suede  Spruce  Forest  Ivy Green  Pacific Blue  Flagstone  Charcoal Gray  Granite Gray  Seagrass  Cypress  Herringbone  Sandstone Beige  Desert Tan  Natural Clay  Savannah Wicker  Light Maple  Buckskin  Sandpiper  Heritage Cream  Autumn Yellow  Snow  Colonial White |                 | D7<br>Straight Edge<br>Rough-Split<br>Shakes | Staggered<br>Rough-Split<br>Shakes |
|----------------------------------------------------------------------------------------------------------------------------------------------------------------------------------------------------------------------------------------------------------------------------------------------------------------------------------------------|---------------