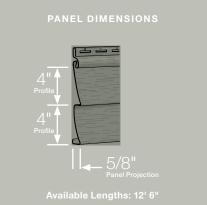

#### Panel Projection:

Identifies the full depth of a siding panel as measured from the back of the panel to the tip of the front of the panel. Deeper panel projections add rigidity to siding products while providing wider shadow lines that enhance aesthetics. This measurement is also used for proper sizing of accessories necessary to install the siding.