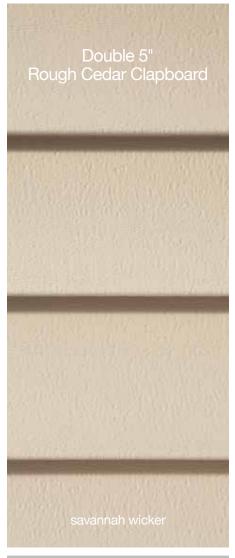

#### Colors:

Shows the number of different colors available within each product line. The CertainTeed Siding Collection features solid colors that replicate the look of freshly painted cedar and variegated blends which provide the appearance of semi-transparent stained finish.

#### **Texture:**

Indicates available textures within each product line. Whether you are seeking the smooth appearance of milled cedar, or one of the many TrueTexture<sup>TM</sup> woodgrains molded from real cedar boards, CertainTeed offers a wide array of architecturally authentic product textures to choose from.