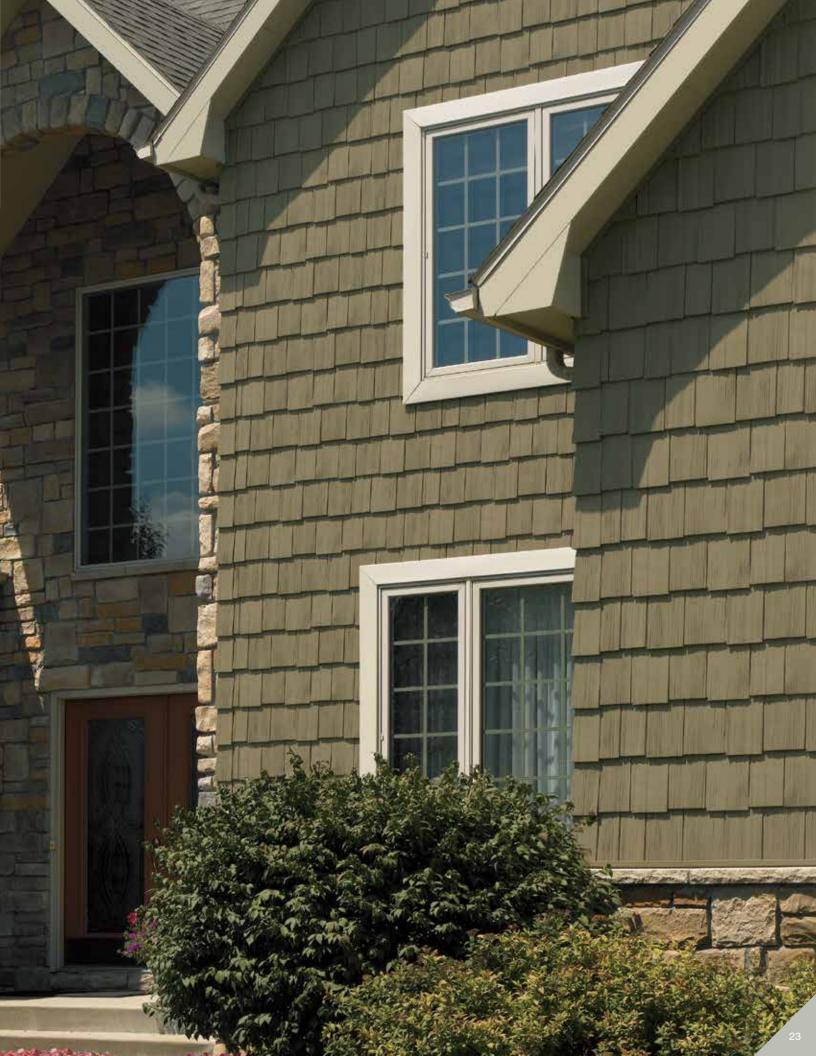

#### On Cover:

Siding: Monogram Double 4" Clapboard in pacific blue.

Trim: Vinyl Carpentry® & Restoration Millwork®.

Roof: Landmark™ in moire black.