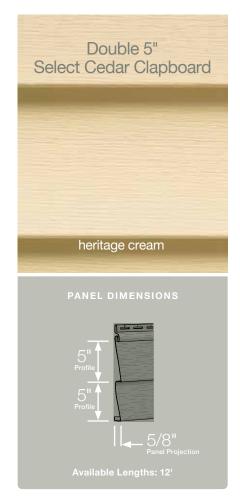

#### Panel Projection:

Identifies the full depth of a siding panel as measured from the back of the panel to the tip of the front of the panel. Deeper panel projections add rigidity to siding products while providing wider shadow lines that enhance aesthetics. This measurement is also used for proper sizing of accessories necessary to install the siding.

#### **Profiles:**

Lists the number of different profiles available within each product line. A profile is the contour or outline of a siding panel as viewed from the side or end. Product profiles, such as clapboard and dutchlap, are designed to mimic the different architectural styles of wood cladding products.

#### Colors:

Shows the number of different colors available within each product line. The CertainTeed Siding Collection features solid colors that replicate the look of freshly painted cedar and variegated blends which provide the appearance of semi-transparent stained finish.