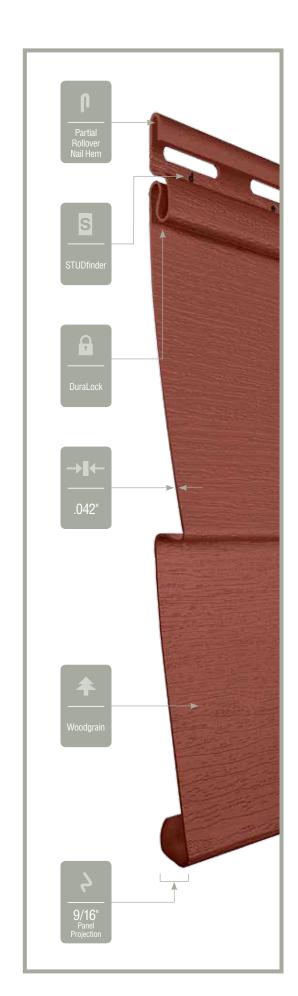

#### Panel Thickness:

Defines the average thickness or gauge of a siding panel which is an important element of siding quality. Thicker panels look straighter on the wall, are more durable, and hold up against impacts and high winds. CertainTeed siding products are regularly audited by Architectural Testing, Inc. to ensure they meet or exceed ASTM standards for vinyl siding.

#### Nail Hem Design:

Identifies the type of nail hem design on a siding product. Rollovers and / or reinforcing ribs are used to stiffen the nail hem of a siding panel, giving it a straighter appearance on the wall while contributing to the wind load resistance of the product.

#### Panel Projection:

Identifies the full depth of a siding panel as measured from the back of the panel to the tip of the front of the panel. Deeper panel projections add rigidity to siding products while providing wider shadow lines that enhance aesthetics. This measurement is also used for proper sizing of accessories necessary to install the siding.

#### Lock:

Designates the panel lock design of the product. CertainTeed Siding Products feature proprietary locking designs created to optimize the alignment and installation for each specific product. The special features of CertiLock™ and DuraLock® ensure that every siding panel goes on the wall straight and secure.

#### **Fastener Indicator:**

CertainTeed is the only siding engineered to include an integral fastener placement guide on each panel. The Patented STUDfinder<sup>TM</sup> Installation System and Cedar Impressions<sup>®</sup> fastener indicators are designed to help ensure a safe, precise installation for maximum siding performance.