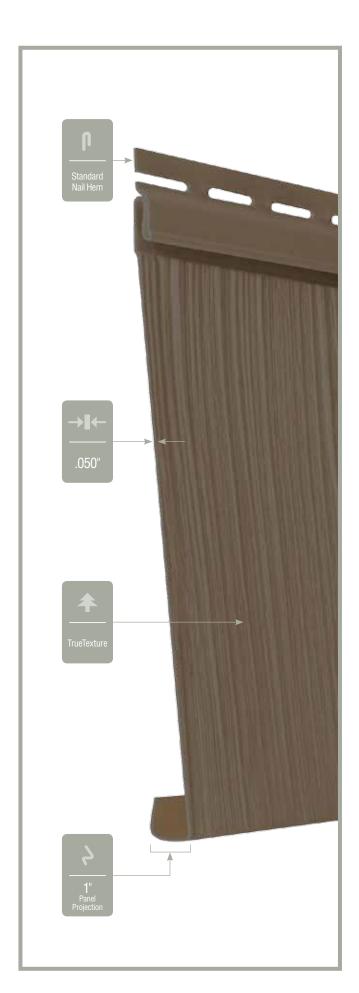

#### Panel Thickness:

Defines the average thickness or gauge of a siding panel which is an important element of siding quality. Thicker panels look straighter on the wall, are more durable, and hold up against impacts and high winds. CertainTeed siding products are regularly audited by Architectural Testing, Inc. to ensure they meet or exceed ASTM standards for vinyl siding.

#### Nail Hem Design:

Identifies the type of nail hem design on a siding product. Rollovers and / or reinforcing ribs are used to stiffen the nail hem of a siding panel, giving it a straighter appearance on the wall while contributing to the wind load resistance of the product.

#### Panel Projection:

Identifies the full depth of a siding panel as measured from the back of the panel to the tip of the front of the panel. Deeper panel projections add rigidity to siding products while providing wider shadow lines that enhance aesthetics. This measurement is also used for proper sizing of accessories necessary to install the siding.

#### **Texture:**

Indicates available textures within each product line. Whether you are seeking the smooth appearance of milled cedar, or one of the many TrueTexture<sup>TM</sup> woodgrains molded from real cedar boards, CertainTeed offers a wide array of architecturally authentic product textures to choose from.