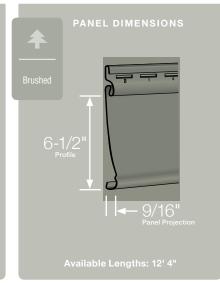

#### Panel Projection:

Identifies the full depth of a siding panel as measured from the back of the panel to the tip of the front of the panel. Deeper panel projections add rigidity to siding products while providing wider shadow lines that enhance aesthetics. This measurement is also used for proper sizing of accessories necessary to install the siding.

#### **Texture:**

Indicates available textures within each product line. Whether you are seeking the smooth appearance of milled cedar, or one of the many TrueTexture<sup>TM</sup> woodgrains molded from real cedar boards, CertainTeed offers a wide array of architecturally authentic product textures to choose from.