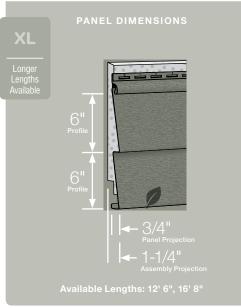

#### Panel Thickness:

Defines the average thickness or gauge of a siding panel which is an important element of siding quality. Thicker panels look straighter on the wall, are more durable, and hold up against impacts and high winds. CertainTeed siding products are regularly audited by Architectural Testing, Inc. to ensure they meet or exceed ASTM standards for vinyl siding.

#### **Profiles:**

Lists the number of different profiles available within each product line. A profile is the contour or outline of a siding panel as viewed from the side or end. Product profiles, such as clapboard and dutchlap, are designed to mimic the different architectural styles of wood cladding products.

#### Panel Projection:

Identifies the full depth of a siding panel as measured from the back of the panel to the tip of the front of the panel. Deeper panel projections add rigidity to siding products while providing wider shadow lines that enhance aesthetics. This measurement is also used for proper sizing of accessories necessary to install the siding.