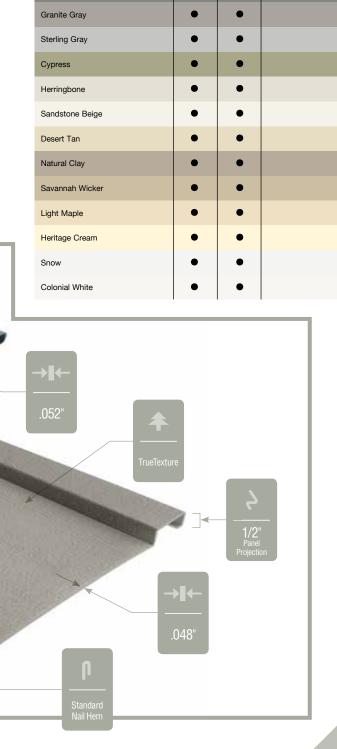

#### Panel Thickness:

Defines the average thickness or gauge of a siding panel which is an important element of siding quality. Thicker panels look straighter on the wall, are more durable, and hold up against impacts and high winds. CertainTeed siding products are regularly audited by Architectural Testing, Inc. to ensure they meet or exceed ASTM standards for vinyl siding.

#### Panel Projection:

Identifies the full depth of a siding panel as measured from the back of the panel to the tip of the front of the panel. Deeper panel projections add rigidity to siding products while providing wider shadow lines that enhance aesthetics. This measurement is also used for proper sizing of accessories necessary to install the siding.

#### **Texture:**

Indicates available textures within each product line. Whether you are seeking the smooth appearance of milled cedar, or one of the many TrueTexture<sup>TM</sup> woodgrains molded from real cedar boards, CertainTeed offers a wide array of architecturally authentic product textures to choose from.

#### Nail Hem Design:

Identifies the type of nail hem design on a siding product. Rollovers and / or reinforcing ribs are used to stiffen the nail hem of a siding panel, giving it a straighter appearance on the wall while contributing to the wind load resistance of the product.