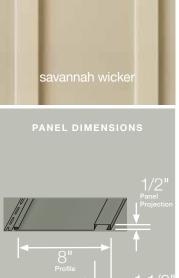

#### Panel Projection:

Identifies the full depth of a siding panel as measured from the back of the panel to the tip of the front of the panel. Deeper panel projections add rigidity to siding products while providing wider shadow lines that enhance aesthetics. This measurement is also used for proper sizing of accessories necessary to install the siding.

#### Panel Thickness:

Defines the average thickness or gauge of a siding panel which is an important element of siding quality. Thicker panels look straighter on the wall, are more durable, and hold up against impacts and high winds. CertainTeed siding products are regularly audited by Architectural Testing, Inc. to ensure they meet or exceed ASTM standards for vinyl siding.