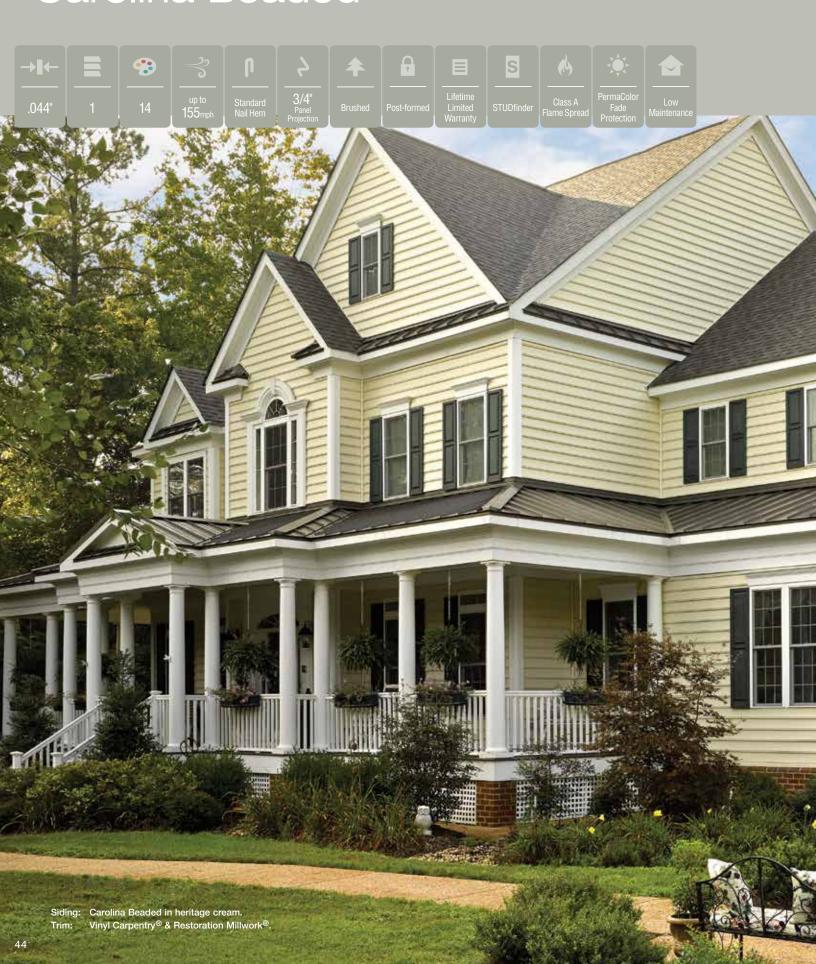

#### Horizontal

| Monogram®/ XL36                     |
|-------------------------------------|
| Restoration Classic <sup>™</sup> 40 |
| Carolina Beaded™44                  |
| MainStreet™46                       |
| Wolverine American Legend™52        |
| Encore™54                           |

#### Panel Thickness:

Defines the average thickness or gauge of a siding panel which is an important element of siding quality. Thicker panels look straighter on the wall, are more durable, and hold up against impacts and high winds. CertainTeed siding products are regularly audited by Architectural Testing, Inc. to ensure they meet or exceed ASTM standards for vinyl siding.

#### **Profiles:**

Lists the number of different profiles available within each product line. A profile is the contour or outline of a siding panel as viewed from the side or end. Product profiles, such as clapboard and dutchlap, are designed to mimic the different architectural styles of wood cladding products.

#### Colors:

Shows the number of different colors available within each product line. The CertainTeed Siding Collection features solid colors that replicate the look of freshly painted cedar and variegated blends which provide the appearance of semi-transparent stained finish.

#### Wind Load:

This is the rating for the maximum wind pressure that a siding product can withstand. All CertainTeed Siding products are rigorously tested by Architectural Testing Inc. to meet or exceed ASTM standards for resistance to negative wind load pressures.

#### Nail Hem Design:

Identifies the type of nail hem design on a siding product. Rollovers and / or reinforcing ribs are used to stiffen the nail hem of a siding panel, giving it a straighter appearance on the wall while contributing to the wind load resistance of the product.

#### Panel Projection:

Identifies the full depth of a siding panel as measured from the back of the panel to the tip of the front of the panel. Deeper panel projections add rigidity to siding products while providing wider shadow lines that enhance aesthetics. This measurement is also used for proper sizing of accessories necessary to install the siding.

#### Lock:

Designates the panel lock design of the product. CertainTeed Siding Products feature proprietary locking designs created to optimize the alignment and installation for each specific product. The special features of CertiLock™ and DuraLock® ensure that every siding panel goes on the wall straight and secure.

#### Warranty:

All CertainTeed Siding Collection products are covered by a Lifetime Limited Warranty, backed by an industry leader and trusted brand for over 110 years.

#### **Fastener Indicator:**

CertainTeed is the only siding engineered to include an integral fastener placement guide on each panel. The Patented STUDfinder<sup>TM</sup> Installation System and Cedar Impressions<sup>®</sup> fastener indicators are designed to help ensure a safe, precise installation for maximum siding performance.

#### Flame Spread Rating:

Indicates products that are Class A Flame Spread Classified, meaning that the material is highly resistant to fire and does not spread flames quickly and/or is self-extinguishing.

#### **Fade Protection:**

CertainTeed offers an industry-leading spectrum of colors including unique, darker shades and semi-transparent stained blends for virtually unlimited design possibilities.

Utilizing the unique PermaColor<sup>TM</sup> System – a blend of our own Certavin<sup>TM</sup> resin, superior micro-ingredients and state-of-the-art pigment chemistry – CertainTeed guarantees Lifetime Fade Protection on our vinyl siding.

#### Low Maintenance:

Vinyl siding, insulated siding, and polymer siding products are some of the lowest maintenance exterior cladding products available. Unlike other cladding products that require regular repainting, recaulking, tuckpointing, and sealing to maintain their aesthetics, CertainTeed siding products can be kept beautiful using a soft bristle brush and a bucket of soapy water.