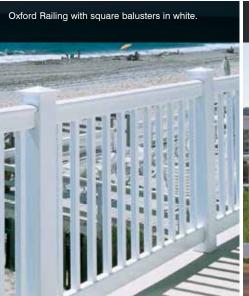

## MainStreet™

\*Deluxe Colors

Siding: MainStreet Double 4" Clapboard in cypress.

Accents: Cedar Impressions Half-Round Shingles in colonial white, natural clay and ivy green.

Trim: Vinyl Carpentry® & Restoration Millwork®.