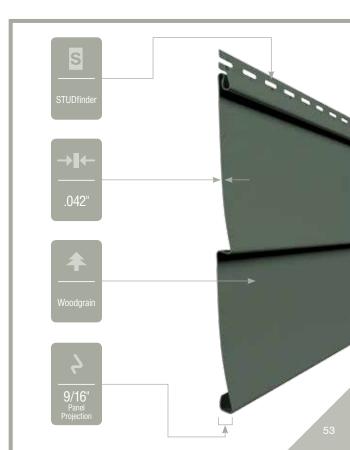

#### Panel Thickness:

Defines the average thickness or gauge of a siding panel which is an important element of siding quality. Thicker panels look straighter on the wall, are more durable, and hold up against impacts and high winds. CertainTeed siding products are regularly audited by Architectural Testing, Inc. to ensure they meet or exceed ASTM standards for vinyl siding.

#### **Profiles:**

Lists the number of different profiles available within each product line. A profile is the contour or outline of a siding panel as viewed from the side or end. Product profiles, such as clapboard and dutchlap, are designed to mimic the different architectural styles of wood cladding products.

#### Nail Hem Design:

Identifies the type of nail hem design on a siding product. Rollovers and / or reinforcing ribs are used to stiffen the nail hem of a siding panel, giving it a straighter appearance on the wall while contributing to the wind load resistance of the product.

#### Panel Projection:

Identifies the full depth of a siding panel as measured from the back of the panel to the tip of the front of the panel. Deeper panel projections add rigidity to siding products while providing wider shadow lines that enhance aesthetics. This measurement is also used for proper sizing of accessories necessary to install the siding.

#### **Texture:**

Indicates available textures within each product line. Whether you are seeking the smooth appearance of milled cedar, or one of the many TrueTexture<sup>TM</sup> woodgrains molded from real cedar boards, CertainTeed offers a wide array of architecturally authentic product textures to choose from.

#### **Fastener Indicator:**

CertainTeed is the only siding engineered to include an integral fastener placement guide on each panel. The Patented STUDfinder<sup>TM</sup> Installation System and Cedar Impressions<sup>®</sup> fastener indicators are designed to help ensure a safe, precise installation for maximum siding performance.