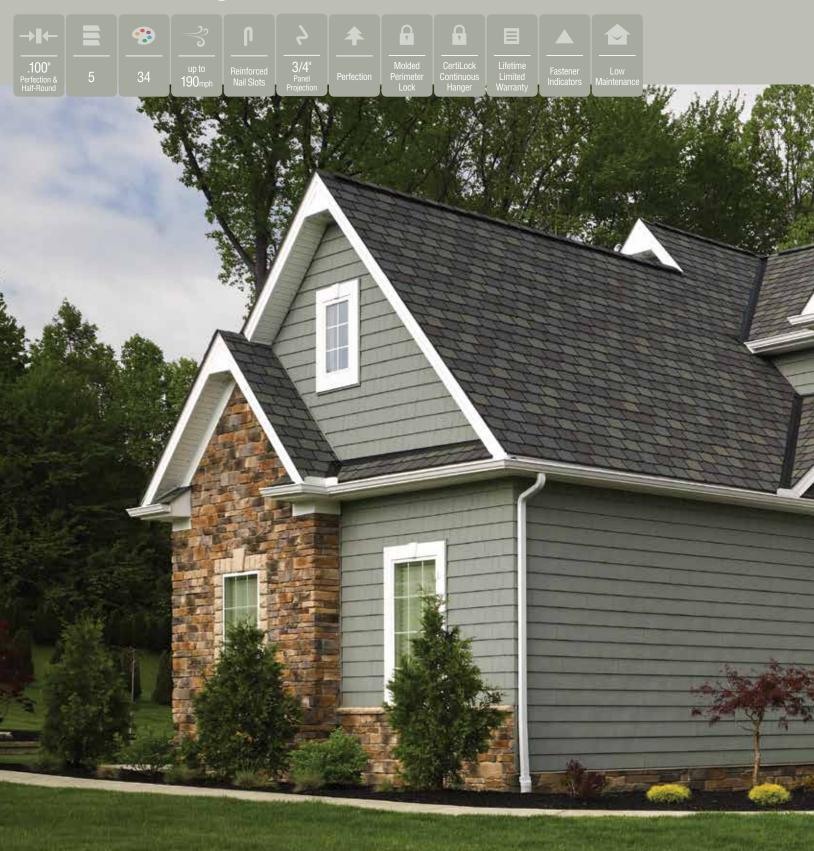

### Icon Guide

Below you will find an explanation of each icon used for easy reference to identify and compare the many product features, benefits and specifications of the siding products offered by CertainTeed.

#### Panel Thickness:

Defines the average thickness or gauge of a siding panel which is an important element of siding quality. Thicker panels look straighter on the wall, are more durable, and hold up against impacts and high winds. CertainTeed siding products are regularly audited by Architectural Testing, Inc. to ensure they meet or exceed ASTM standards for vinyl siding.

#### **Profiles:**

Lists the number of different profiles available within each product line. A profile is the contour or outline of a siding panel as viewed from the side or end. Product profiles, such as clapboard and dutchlap, are designed to mimic the different architectural styles of wood cladding products.

#### Colors:

Shows the number of different colors available within each product line. The CertainTeed Siding Collection features solid colors that replicate the look of freshly painted cedar and variegated blends which provide the appearance of semi-transparent stained finish.

#### Wind Load:

This is the rating for the maximum wind pressure that a siding product can withstand. All CertainTeed Siding products are rigorously tested by Architectural Testing Inc. to meet or exceed ASTM standards for resistance to negative wind load pressures.

#### Nail Hem Design:

Identifies the type of nail hem design on a siding product. Rollovers and / or reinforcing ribs are used to stiffen the nail hem of a siding panel, giving it a straighter appearance on the wall while contributing to the wind load resistance of the product.

#### Panel Projection:

Identifies the full depth of a siding panel as measured from the back of the panel to the tip of the front of the panel. Deeper panel projections add rigidity to siding products while providing wider shadow lines that enhance aesthetics. This measurement is also used for proper sizing of accessories necessary to install the siding.

#### **Texture:**

Indicates available textures within each product line. Whether you are seeking the smooth appearance of milled cedar, or one of the many TrueTexture<sup>TM</sup> woodgrains molded from real cedar boards, CertainTeed offers a wide array of architecturally authentic product textures to choose from.

#### Lock:

Designates the panel lock design of the product. CertainTeed Siding Products feature proprietary locking designs created to optimize the alignment and installation for each specific product. The special features of CertiLock™ and DuraLock® ensure that every siding panel goes on the wall straight and secure.

#### Warranty:

All CertainTeed Siding Collection products are covered by a Lifetime Limited Warranty, backed by an industry leader and trusted brand for over 110 years.

#### **Fastener Indicator:**

CertainTeed is the only siding engineered to include an integral fastener placement guide on each panel. The Patented STUDfinder<sup>TM</sup> Installation System and Cedar Impressions<sup>®</sup> fastener indicators are designed to help ensure a safe, precise installation for maximum siding performance.

#### Low Maintenance:

Vinyl siding, insulated siding, and polymer siding products are some of the lowest maintenance exterior cladding products available. Unlike other cladding products that require regular repainting, recaulking, tuckpointing, and sealing to maintain their aesthetics, CertainTeed siding products can be kept beautiful using a soft bristle brush and a bucket of soapy water.