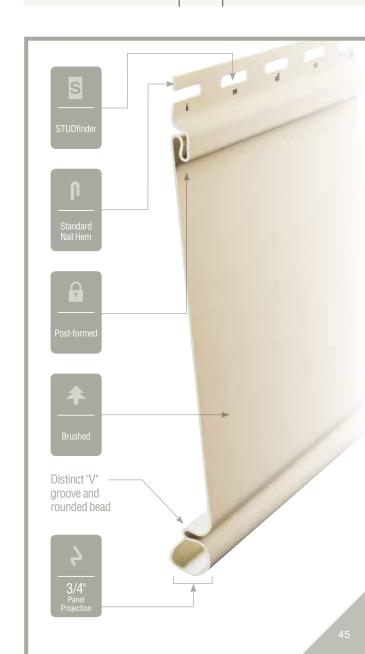

#### Nail Hem Design:

Identifies the type of nail hem design on a siding product. Rollovers and / or reinforcing ribs are used to stiffen the nail hem of a siding panel, giving it a straighter appearance on the wall while contributing to the wind load resistance of the product.

#### **Texture:**

Indicates available textures within each product line. Whether you are seeking the smooth appearance of milled cedar, or one of the many TrueTexture<sup>TM</sup> woodgrains molded from real cedar boards, CertainTeed offers a wide array of architecturally authentic product textures to choose from.

#### Lock:

Designates the panel lock design of the product. CertainTeed Siding Products feature proprietary locking designs created to optimize the alignment and installation for each specific product. The special features of CertiLock™ and DuraLock® ensure that every siding panel goes on the wall straight and secure.

#### **Fastener Indicator:**

CertainTeed is the only siding engineered to include an integral fastener placement guide on each panel. The Patented STUDfinder<sup>TM</sup> Installation System and Cedar Impressions<sup>®</sup> fastener indicators are designed to help ensure a safe, precise installation for maximum siding performance.

#### Flame Spread Rating:

Indicates products that are Class A Flame Spread Classified, meaning that the material is highly resistant to fire and does not spread flames quickly and/or is self-extinguishing.