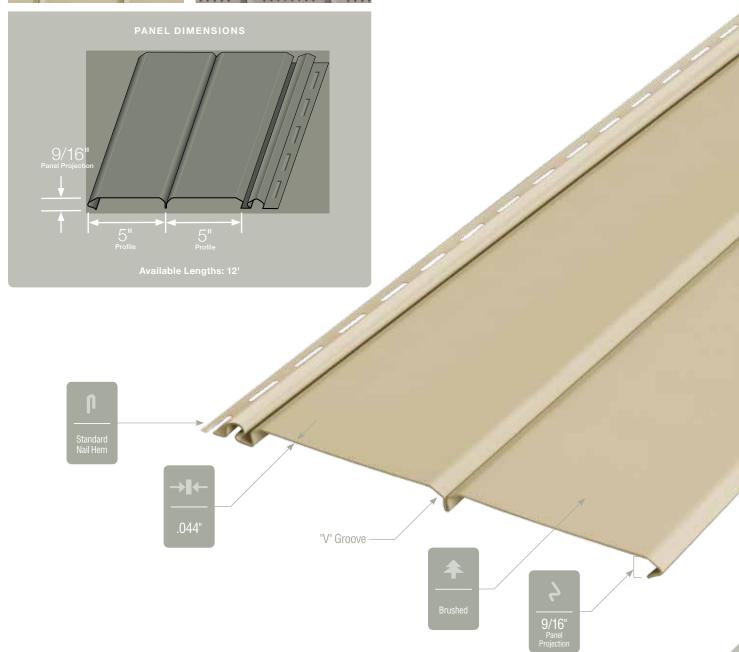

#### Panel Thickness:

Defines the average thickness or gauge of a siding panel which is an important element of siding quality. Thicker panels look straighter on the wall, are more durable, and hold up against impacts and high winds. CertainTeed siding products are regularly audited by Architectural Testing, Inc. to ensure they meet or exceed ASTM standards for vinyl siding.

#### **Profiles:**

Lists the number of different profiles available within each product line. A profile is the contour or outline of a siding panel as viewed from the side or end. Product profiles, such as clapboard and dutchlap, are designed to mimic the different architectural styles of wood cladding products.

#### Nail Hem Design:

Identifies the type of nail hem design on a siding product. Rollovers and / or reinforcing ribs are used to stiffen the nail hem of a siding panel, giving it a straighter appearance on the wall while contributing to the wind load resistance of the product.

#### Panel Projection:

Identifies the full depth of a siding panel as measured from the back of the panel to the tip of the front of the panel. Deeper panel projections add rigidity to siding products while providing wider shadow lines that enhance aesthetics. This measurement is also used for proper sizing of accessories necessary to install the siding.