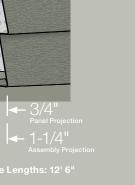

#### Panel Projection:

Identifies the full depth of a siding panel as measured from the back of the panel to the tip of the front of the panel. Deeper panel projections add rigidity to siding products while providing wider shadow lines that enhance aesthetics. This measurement is also used for proper sizing of accessories necessary to install the siding.

#### **Extended Lengths:**

Indicates products that are available in extended lengths, including 16', 20' and 25'. Longer length siding significantly reduces the number of seams when panels overlap horizontally, increasing the overall aesthetics of the wall.