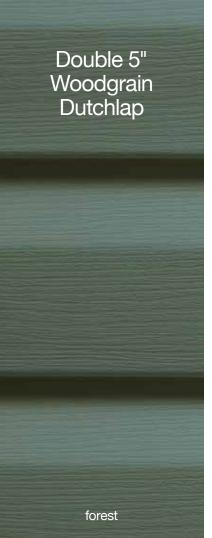

#### Colors:

Shows the number of different colors available within each product line. The CertainTeed Siding Collection features solid colors that replicate the look of freshly painted cedar and variegated blends which provide the appearance of semi-transparent stained finish.