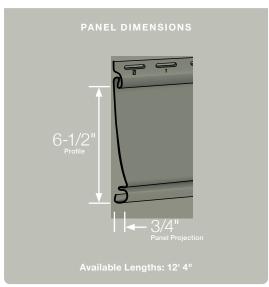

#### Panel Projection:

Identifies the full depth of a siding panel as measured from the back of the panel to the tip of the front of the panel. Deeper panel projections add rigidity to siding products while providing wider shadow lines that enhance aesthetics. This measurement is also used for proper sizing of accessories necessary to install the siding.