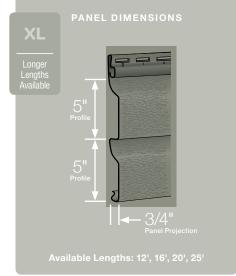

#### **Profiles:**

Lists the number of different profiles available within each product line. A profile is the contour or outline of a siding panel as viewed from the side or end. Product profiles, such as clapboard and dutchlap, are designed to mimic the different architectural styles of wood cladding products.

#### Panel Projection:

Identifies the full depth of a siding panel as measured from the back of the panel to the tip of the front of the panel. Deeper panel projections add rigidity to siding products while providing wider shadow lines that enhance aesthetics. This measurement is also used for proper sizing of accessories necessary to install the siding.

#### **Extended Lengths:**

Indicates products that are available in extended lengths, including 16', 20' and 25'. Longer length siding significantly reduces the number of seams when panels overlap horizontally, increasing the overall aesthetics of the wall.