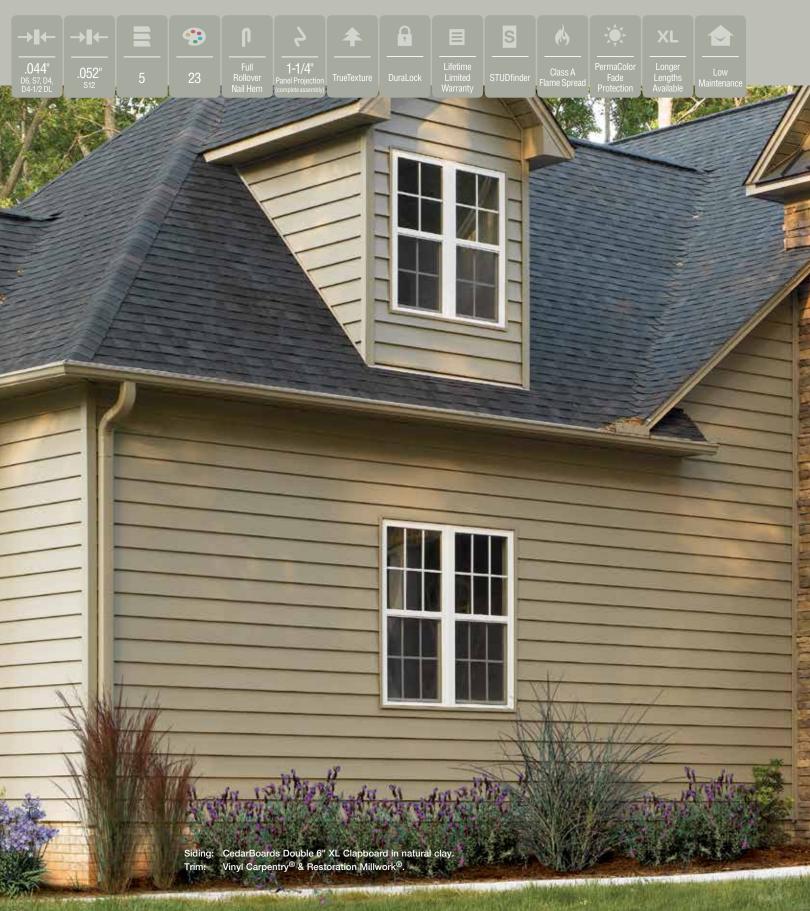

#### Panel Thickness:

Defines the average thickness or gauge of a siding panel which is an important element of siding quality. Thicker panels look straighter on the wall, are more durable, and hold up against impacts and high winds. CertainTeed siding products are regularly audited by Architectural Testing, Inc. to ensure they meet or exceed ASTM standards for vinyl siding.

#### **Profiles:**

Lists the number of different profiles available within each product line. A profile is the contour or outline of a siding panel as viewed from the side or end. Product profiles, such as clapboard and dutchlap, are designed to mimic the different architectural styles of wood cladding products.

#### Colors:

Shows the number of different colors available within each product line. The CertainTeed Siding Collection features solid colors that replicate the look of freshly painted cedar and variegated blends which provide the appearance of semi-transparent stained finish.

#### Wind Load:

This is the rating for the maximum wind pressure that a siding product can withstand. All CertainTeed Siding products are rigorously tested by Architectural Testing Inc. to meet or exceed ASTM standards for resistance to negative wind load pressures.

#### Nail Hem Design:

Identifies the type of nail hem design on a siding product. Rollovers and / or reinforcing ribs are used to stiffen the nail hem of a siding panel, giving it a straighter appearance on the wall while contributing to the wind load resistance of the product.

#### Panel Projection:

Identifies the full depth of a siding panel as measured from the back of the panel to the tip of the front of the panel. Deeper panel projections add rigidity to siding products while providing wider shadow lines that enhance aesthetics. This measurement is also used for proper sizing of accessories necessary to install the siding.

#### **Texture:**

Indicates available textures within each product line. Whether you are seeking the smooth appearance of milled cedar, or one of the many TrueTexture<sup>TM</sup> woodgrains molded from real cedar boards, CertainTeed offers a wide array of architecturally authentic product textures to choose from.

#### Lock:

Designates the panel lock design of the product. CertainTeed Siding Products feature proprietary locking designs created to optimize the alignment and installation for each specific product. The special features of CertiLock™ and DuraLock® ensure that every siding panel goes on the wall straight and secure.

#### Warranty:

All CertainTeed Siding Collection products are covered by a Lifetime Limited Warranty, backed by an industry leader and trusted brand for over 110 years.

#### **Fastener Indicator:**

CertainTeed is the only siding engineered to include an integral fastener placement guide on each panel. The Patented STUDfinder<sup>TM</sup> Installation System and Cedar Impressions<sup>®</sup> fastener indicators are designed to help ensure a safe, precise installation for maximum siding performance.

#### Flame Spread Rating:

Indicates products that are Class A Flame Spread Classified, meaning that the material is highly resistant to fire and does not spread flames quickly and/or is self-extinguishing.

#### **Fade Protection:**

CertainTeed offers an industry-leading spectrum of colors including unique, darker shades and semi-transparent stained blends for virtually unlimited design possibilities.

Utilizing the unique PermaColor<sup>TM</sup> System – a blend of our own Certavin<sup>TM</sup> resin, superior micro-ingredients and state-of-the-art pigment chemistry – CertainTeed guarantees Lifetime Fade Protection on our vinyl siding.

#### **Extended Lengths:**

Indicates products that are available in extended lengths, including 16', 20' and 25'. Longer length siding significantly reduces the number of seams when panels overlap horizontally, increasing the overall aesthetics of the wall.

#### Low Maintenance:

Vinyl siding, insulated siding, and polymer siding products are some of the lowest maintenance exterior cladding products available. Unlike other cladding products that require regular repainting, recaulking, tuckpointing, and sealing to maintain their aesthetics, CertainTeed siding products can be kept beautiful using a soft bristle brush and a bucket of soapy water.