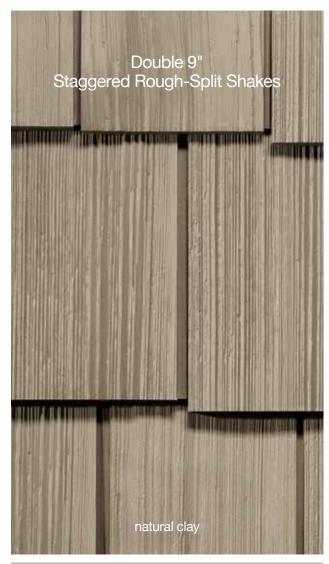

|     |
| Snow            | •                                    | •                                             | •                                         |                                               | •                                     |     |
| Colonial White  | •                                    | •                                             | •                                         |                                               | •                                     |     |
|                 |                                      |                                               |                                           |                                               |                                       |     |



# Cedar Impressions® Rough-Split Shakes

















| Autumn Red  Terra Cotta  Mountain Cedar  Sable Brown  Hearthstone  Suede  Spruce  Forest  Ivy Green  Pacific Blue  Flagstone  Charcoal Gray  Granite Gray  Seagrass  Cypress  Herringbone  Sandstone Beige  Desert Tan  Natural Clay  Savannah Wicker  Light Maple  Buckskin  Sandpiper  Heritage Cream  Autumn Yellow  Snow  Colonial White |                 | D7<br>Straight Edge<br>Rough-Split<br>Shakes | Staggered<br>Rough-Split<br>Shakes |
|----------------------------------------------------------------------------------------------------------------------------------------------------------------------------------------------------------------------------------------------------------------------------------------------------------------------------------------------|-----------------