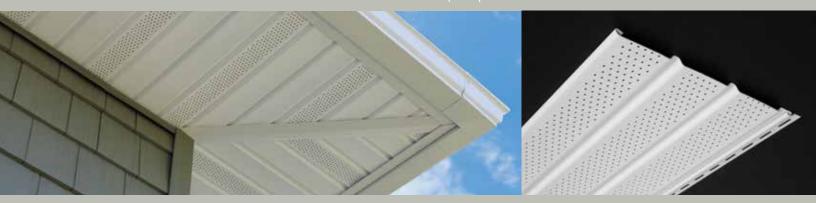

#### AGED RED CEDAR

CertainTeed Rustic Blend shingles capture the seasoned look of red cedar with a consistent weathering pattern that will not change over time.

CertainTeed Rustic Blend