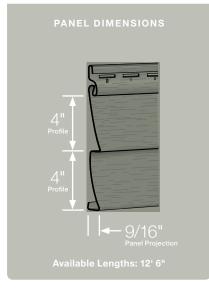

#### Panel Projection:

Identifies the full depth of a siding panel as measured from the back of the panel to the tip of the front of the panel. Deeper panel projections add rigidity to siding products while providing wider shadow lines that enhance aesthetics. This measurement is also used for proper sizing of accessories necessary to install the siding.