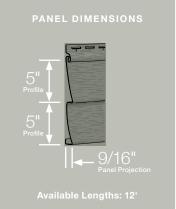

#### **Profiles:**

Lists the number of different profiles available within each product line. A profile is the contour or outline of a siding panel as viewed from the side or end. Product profiles, such as clapboard and dutchlap, are designed to mimic the different architectural styles of wood cladding products.

#### Panel Projection:

Identifies the full depth of a siding panel as measured from the back of the panel to the tip of the front of the panel. Deeper panel projections add rigidity to siding products while providing wider shadow lines that enhance aesthetics. This measurement is also used for proper sizing of accessories necessary to install the siding.