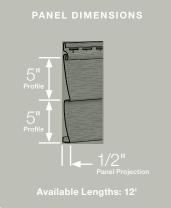

#### Panel Projection:

Identifies the full depth of a siding panel as measured from the back of the panel to the tip of the front of the panel. Deeper panel projections add rigidity to siding products while providing wider shadow lines that enhance aesthetics. This measurement is also used for proper sizing of accessories necessary to install the siding.