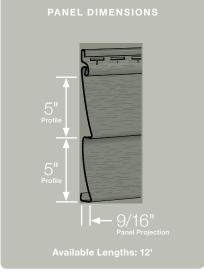

#### **Profiles:**

Lists the number of different profiles available within each product line. A profile is the contour or outline of a siding panel as viewed from the side or end. Product profiles, such as clapboard and dutchlap, are designed to mimic the different architectural styles of wood cladding products.

#### Panel Projection:

Identifies the full depth of a siding panel as measured from the back of the panel to the tip of the front of the panel. Deeper panel projections add rigidity to siding products while providing wider shadow lines that enhance aesthetics. This measurement is also used for proper sizing of accessories necessary to install the siding.