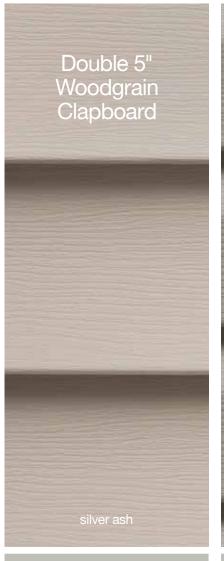

#### Horizontal

| Monogram®/ XL36                     |
|-------------------------------------|
| Restoration Classic <sup>™</sup> 40 |
| Carolina Beaded™44                  |
| MainStreet™46                       |
| Wolverine American Legend™52        |
| Encore™54                           |