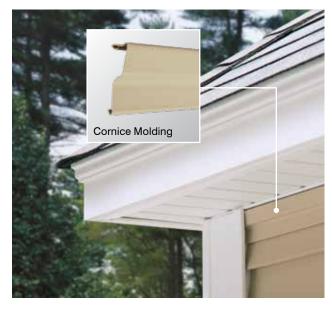

#### On Cover:

Siding: Monogram Double 4" Clapboard in pacific blue.

Trim: Vinyl Carpentry® & Restoration Millwork®.

Roof: Landmark™ in moire black.