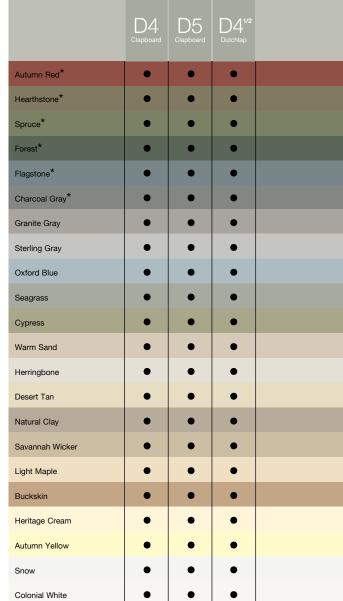

#### Colors:

Shows the number of different colors available within each product line. The CertainTeed Siding Collection features solid colors that replicate the look of freshly painted cedar and variegated blends which provide the appearance of semi-transparent stained finish.