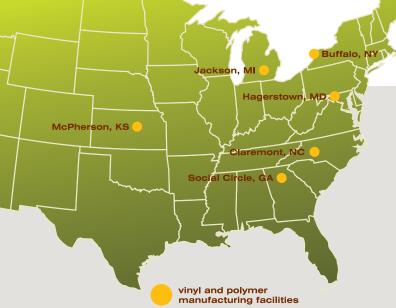

#### **Local Manufacturing**

CertainTeed's vinyl and polymer building products are shipped from one of six manufacturing facilities throughout the United States, ensuring that you are rarely more than 500 miles from a factory location.