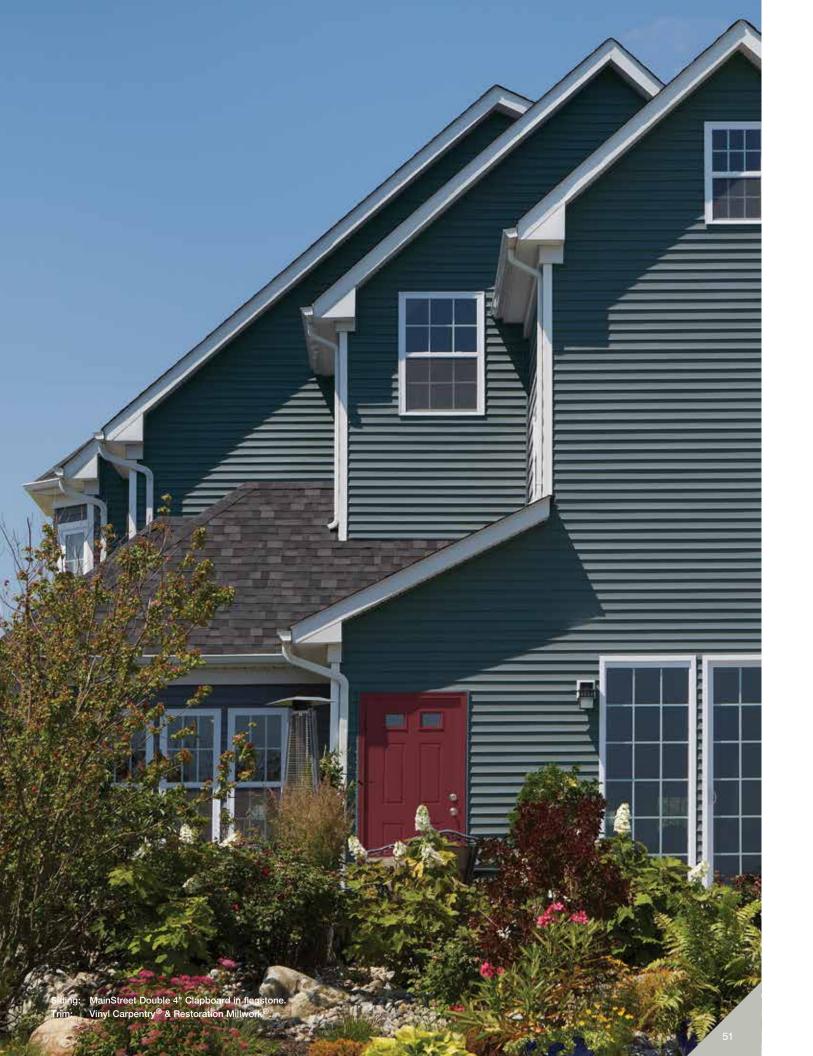

#### On Cover:

Siding: Monogram Double 4" Clapboard in pacific blue.

Trim: Vinyl Carpentry® & Restoration Millwork®.

Roof: Landmark™ in moire black.