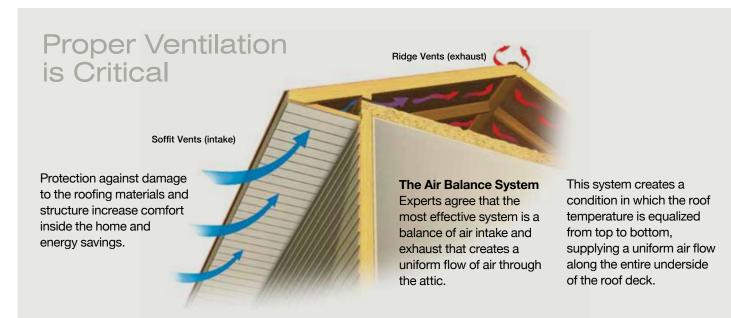

# Increased wall performance

As part of the complete CertaWall Weather Deterrence System, CertaWrap is a key building material to incorporate into your plans to assure long-term performance and satisfaction.

For examples visit pages 70-71

CertaWall™ Technology includes: CertainTeed Gypsum,
CertainTeed Vapor Retarder, CertainTeed Insulation,
CertainTeed Weather Resistant Barrier and CertainTeed Vinyl Siding