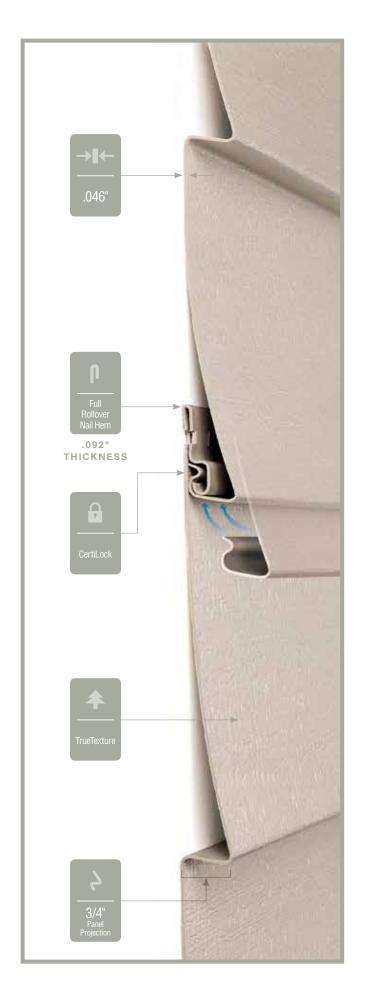

#### Panel Thickness:

Defines the average thickness or gauge of a siding panel which is an important element of siding quality. Thicker panels look straighter on the wall, are more durable, and hold up against impacts and high winds. CertainTeed siding products are regularly audited by Architectural Testing, Inc. to ensure they meet or exceed ASTM standards for vinyl siding.

#### Nail Hem Design:

Identifies the type of nail hem design on a siding product. Rollovers and / or reinforcing ribs are used to stiffen the nail hem of a siding panel, giving it a straighter appearance on the wall while contributing to the wind load resistance of the product.

#### Panel Projection:

Identifies the full depth of a siding panel as measured from the back of the panel to the tip of the front of the panel. Deeper panel projections add rigidity to siding products while providing wider shadow lines that enhance aesthetics. This measurement is also used for proper sizing of accessories necessary to install the siding.

#### **Texture:**

Indicates available textures within each product line. Whether you are seeking the smooth appearance of milled cedar, or one of the many TrueTexture<sup>TM</sup> woodgrains molded from real cedar boards, CertainTeed offers a wide array of architecturally authentic product textures to choose from.

#### Lock:

Designates the panel lock design of the product. CertainTeed Siding Products feature proprietary locking designs created to optimize the alignment and installation for each specific product. The special features of CertiLock™ and DuraLock® ensure that every siding panel goes on the wall straight and secure.