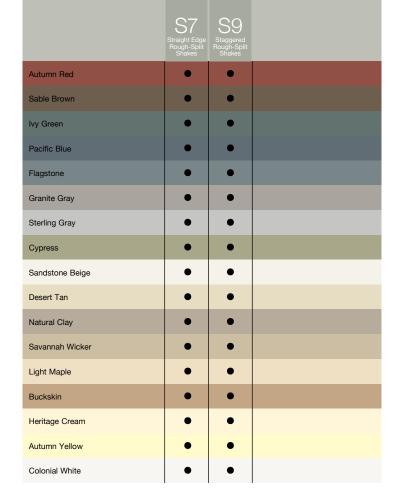

### **Shakes & Shingles**

| Cedar Impressions®<br>Sawmill Shingles1                | С  |
|--------------------------------------------------------|----|
| Cedar Impressions <sup>®</sup><br>Perfection Shingles1 | 6  |
| Cedar Impressions <sup>®</sup><br>Rough-Split Shakes2  | 22 |
| Northwoods <sup>®</sup><br>Shakes2                     | 26 |