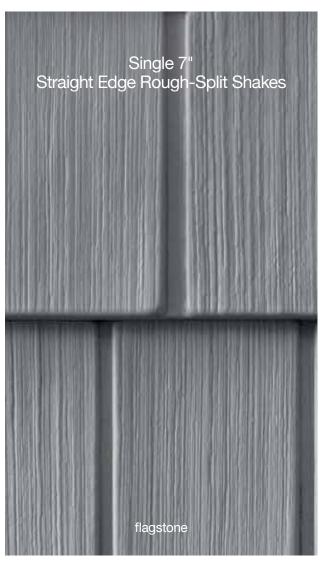

| Snow            | •                                            | •                                  |
|                                                                                                                                                                                                                                                                                                                                              | Colonial White  | •                                            | •                                  |

### Mitered Outside Corner Posts







D9" Rough-Split

## Northwoods®





















Siding: Northwoods Single 7" Straight Edge Rough-Split Shakes in cypress with Monogram Double 4" Clapboard in

natural clay.

Trim: Vinyl Carpentry® & Restoration Millwork®.

## CedarBoards™



































|                  | D6<br>Clapboard | S7<br>Clapboard | D4<br>Clapboard | D4 <sup>1/2</sup><br>Dutchlap | S12<br>Clapboard | D6<br>Clapboard | S7<br>Clapboard |     |
|------------------|-----------------|-----------------|-----------------|-------------------------------|------------------|-----------------|-----------------|-----|
| Frontier Blend** | •               | •               |                 |                               |                  |                 |                 | 13  |
| Timber Blend**   | •               | •               |