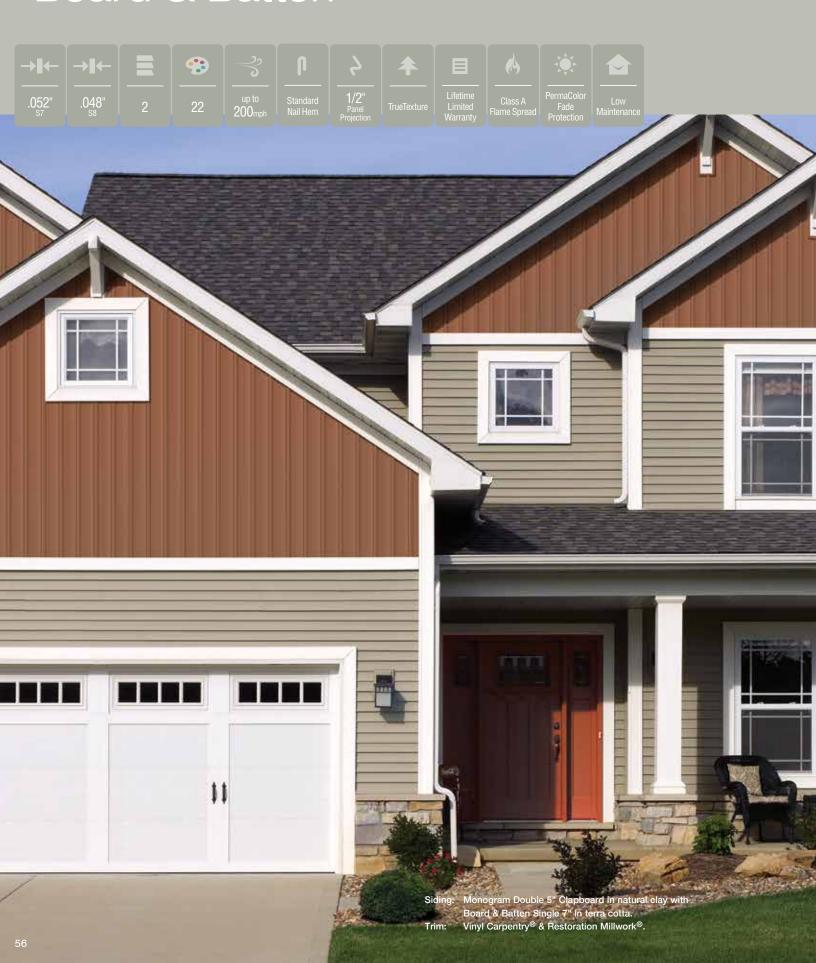

Board & Batten .....56

| Chamfer Board <sup>™</sup> Vertical Siding58 |
|----------------------------------------------|
| Triple 3-1/3"60                              |
| Perimeter™60                                 |
| Beaded60                                     |
| Ironmax <sup>™</sup> 62                      |
| Universal62                                  |
| Value62                                      |