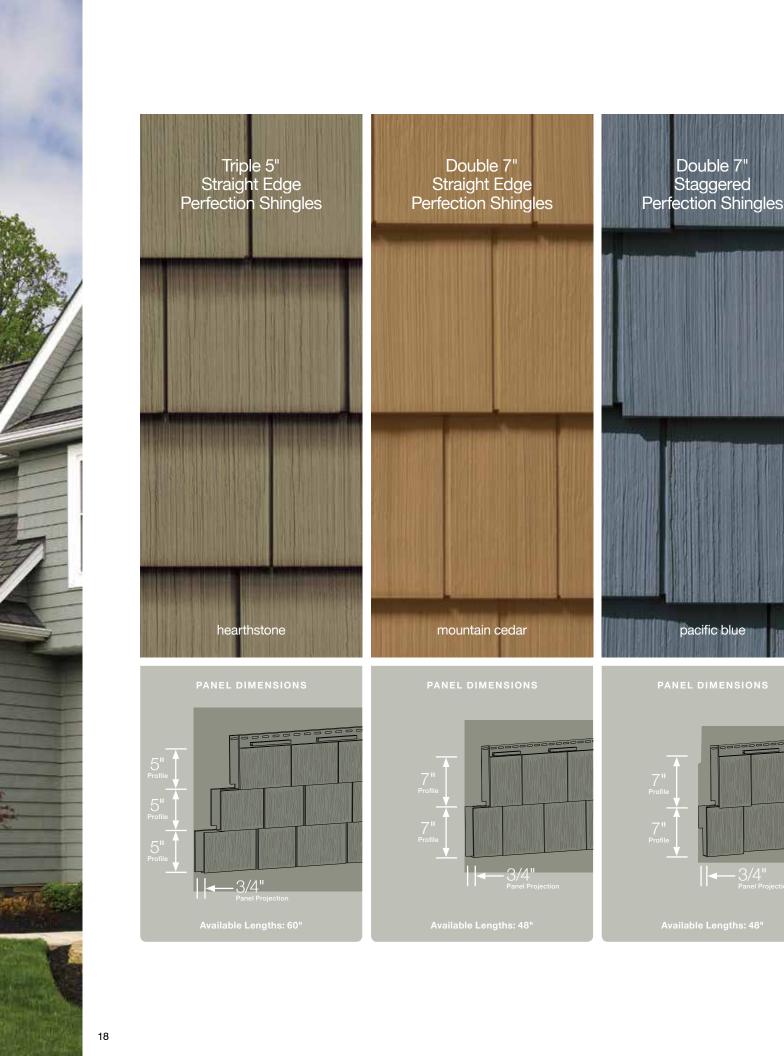

#### **Profiles:**

Lists the number of different profiles available within each product line. A profile is the contour or outline of a siding panel as viewed from the side or end. Product profiles, such as clapboard and dutchlap, are designed to mimic the different architectural styles of wood cladding products.

#### Colors:

Shows the number of different colors available within each product line. The CertainTeed Siding Collection features solid colors that replicate the look of freshly painted cedar and variegated blends which provide the appearance of semi-transparent stained finish.

#### Panel Projection:

Identifies the full depth of a siding panel as measured from the back of the panel to the tip of the front of the panel. Deeper panel projections add rigidity to siding products while providing wider shadow lines that enhance aesthetics. This measurement is also used for proper sizing of accessories necessary to install the siding.