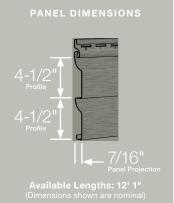

#### Panel Projection:

Identifies the full depth of a siding panel as measured from the back of the panel to the tip of the front of the panel. Deeper panel projections add rigidity to siding products while providing wider shadow lines that enhance aesthetics. This measurement is also used for proper sizing of accessories necessary to install the siding.