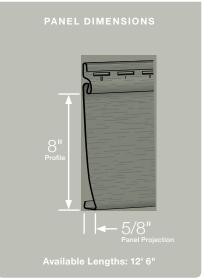

#### Panel Projection:

Identifies the full depth of a siding panel as measured from the back of the panel to the tip of the front of the panel. Deeper panel projections add rigidity to siding products while providing wider shadow lines that enhance aesthetics. This measurement is also used for proper sizing of accessories necessary to install the siding.

#### **Profiles:**

Lists the number of different profiles available within each product line. A profile is the contour or outline of a siding panel as viewed from the side or end. Product profiles, such as clapboard and dutchlap, are designed to mimic the different architectural styles of wood cladding products.