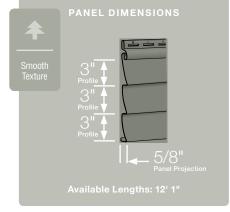

#### **Profiles:**

Lists the number of different profiles available within each product line. A profile is the contour or outline of a siding panel as viewed from the side or end. Product profiles, such as clapboard and dutchlap, are designed to mimic the different architectural styles of wood cladding products.

#### Panel Projection:

Identifies the full depth of a siding panel as measured from the back of the panel to the tip of the front of the panel. Deeper panel projections add rigidity to siding products while providing wider shadow lines that enhance aesthetics. This measurement is also used for proper sizing of accessories necessary to install the siding.