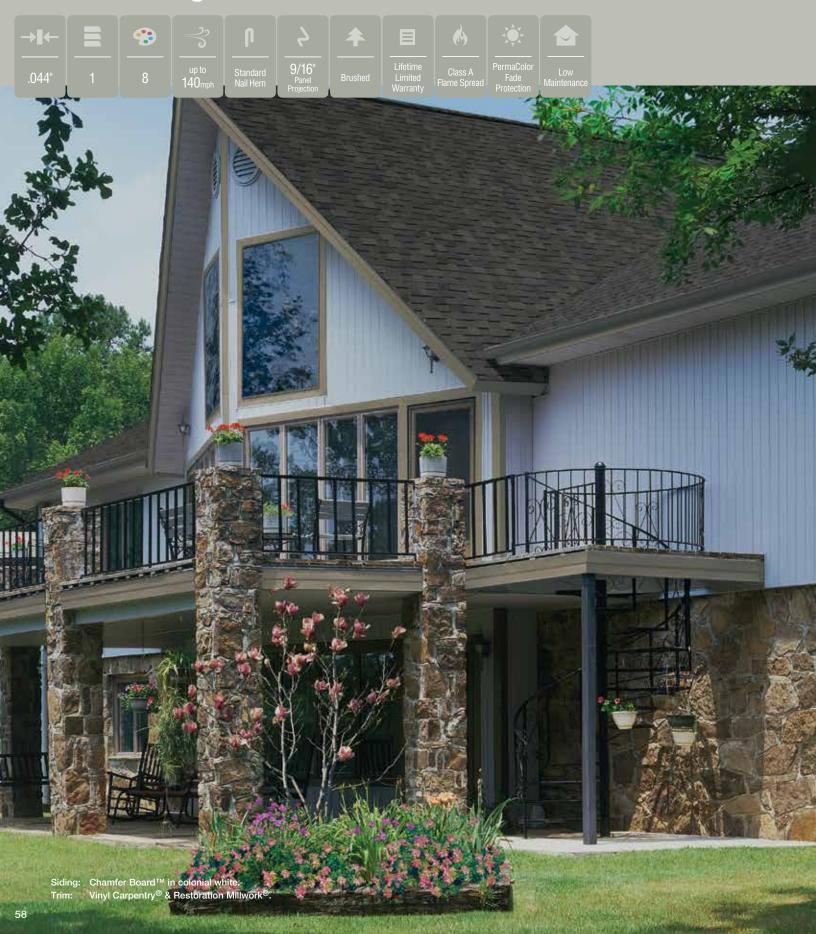

#### Panel Thickness:

Defines the average thickness or gauge of a siding panel which is an important element of siding quality. Thicker panels look straighter on the wall, are more durable, and hold up against impacts and high winds. CertainTeed siding products are regularly audited by Architectural Testing, Inc. to ensure they meet or exceed ASTM standards for vinyl siding.

#### **Profiles:**

Lists the number of different profiles available within each product line. A profile is the contour or outline of a siding panel as viewed from the side or end. Product profiles, such as clapboard and dutchlap, are designed to mimic the different architectural styles of wood cladding products.

#### Colors:

Shows the number of different colors available within each product line. The CertainTeed Siding Collection features solid colors that replicate the look of freshly painted cedar and variegated blends which provide the appearance of semi-transparent stained finish.

#### Nail Hem Design:

Identifies the type of nail hem design on a siding product. Rollovers and / or reinforcing ribs are used to stiffen the nail hem of a siding panel, giving it a straighter appearance on the wall while contributing to the wind load resistance of the product.

#### Panel Projection:

Identifies the full depth of a siding panel as measured from the back of the panel to the tip of the front of the panel. Deeper panel projections add rigidity to siding products while providing wider shadow lines that enhance aesthetics. This measurement is also used for proper sizing of accessories necessary to install the siding.

#### **Texture:**

Indicates available textures within each product line. Whether you are seeking the smooth appearance of milled cedar, or one of the many TrueTexture<sup>TM</sup> woodgrains molded from real cedar boards, CertainTeed offers a wide array of architecturally authentic product textures to choose from.

#### Warranty:

All CertainTeed Siding Collection products are covered by a Lifetime Limited Warranty, backed by an industry leader and trusted brand for over 110 years.

#### Flame Spread Rating:

Indicates products that are Class A Flame Spread Classified, meaning that the material is highly resistant to fire and does not spread flames quickly and/or is self-extinguishing.

#### **Fade Protection:**

CertainTeed offers an industry-leading spectrum of colors including unique, darker shades and semi-transparent stained blends for virtually unlimited design possibilities.

Utilizing the unique PermaColor<sup>TM</sup> System – a blend of our own Certavin<sup>TM</sup> resin, superior micro-ingredients and state-of-the-art pigment chemistry – CertainTeed guarantees Lifetime Fade Protection on our vinyl siding.

#### Low Maintenance:

Vinyl siding, insulated siding, and polymer siding products are some of the lowest maintenance exterior cladding products available. Unlike other cladding products that require regular repainting, recaulking, tuckpointing, and sealing to maintain their aesthetics, CertainTeed siding products can be kept beautiful using a soft bristle brush and a bucket of soapy water.