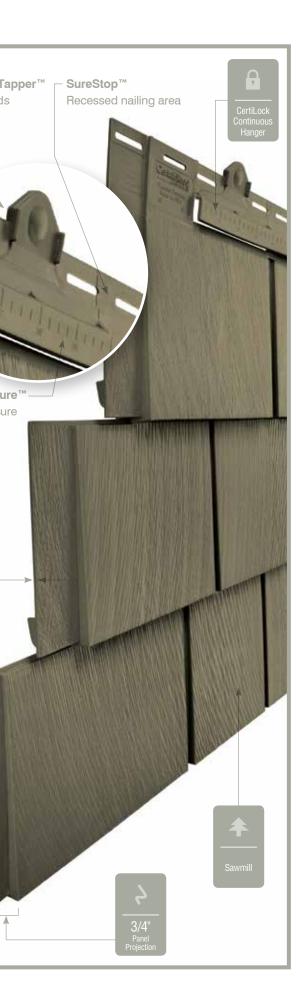

#### Nail Hem Design:

Identifies the type of nail hem design on a siding product. Rollovers and / or reinforcing ribs are used to stiffen the nail hem of a siding panel, giving it a straighter appearance on the wall while contributing to the wind load resistance of the product.

#### Lock:

Designates the panel lock design of the product. CertainTeed Siding Products feature proprietary locking designs created to optimize the alignment and installation for each specific product. The special features of CertiLock™ and DuraLock® ensure that every siding panel goes on the wall straight and secure.

#### **Fastener Indicator:**

CertainTeed is the only siding engineered to include an integral fastener placement guide on each panel. The Patented STUDfinder<sup>TM</sup> Installation System and Cedar Impressions<sup>®</sup> fastener indicators are designed to help ensure a safe, precise installation for maximum siding performance.

#### **Installation Features**

Many engineering innovations including the PanelThermometer, HammerTapper and StudFinder make CertainTeed Siding the industry leader.