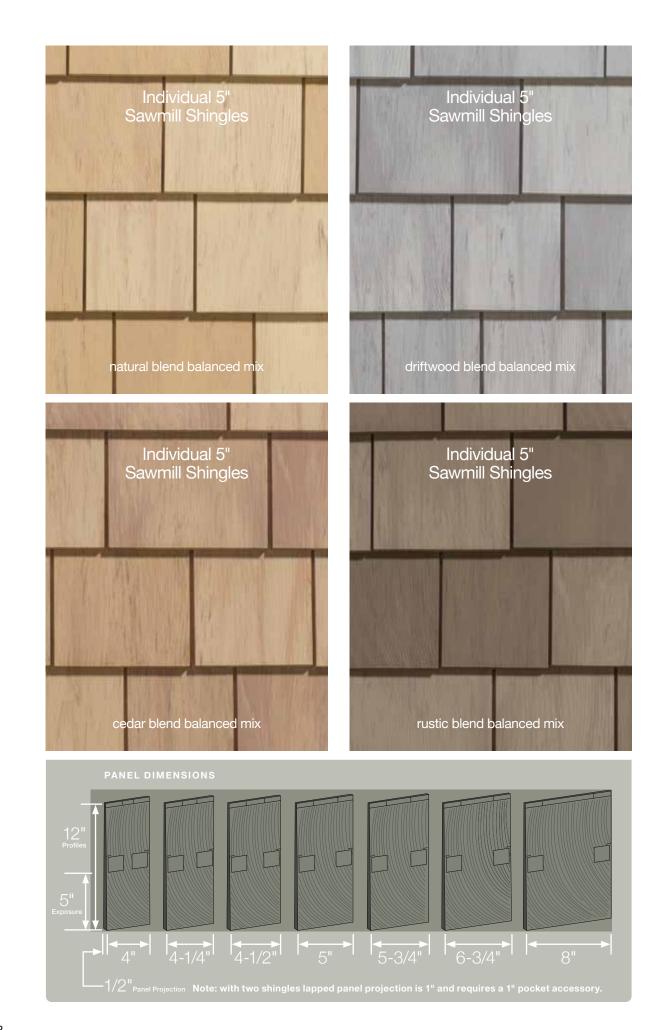

# Cedar Impressions® Sawmill Shingles

#### Features of Cedar Impressions Individual Shingles Siding

There are seven different shingle sizes with widths varying from 4" to 8" widths. Shingles are engraved within the staple zone. Shingles are 12" long and require 5" exposure. Installation is made simpler with these easily identifiable features marked on the front each shingle.