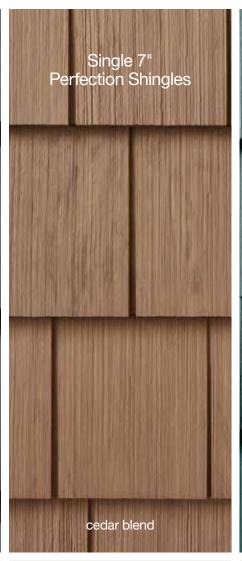

# Cedar Impressions® Sawmill Shingles

#### Features of Cedar Impressions Individual Shingles Siding

There are seven different shingle sizes with widths varying from 4" to 8" widths. Shingles are engraved within the staple zone. Shingles are 12" long and require 5" exposure. Installation is made simpler with these easily identifiable features marked on the front each shingle.