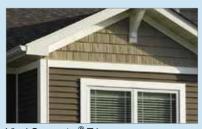

#### On Cover:

Siding: Monogram Double 4" Clapboard in pacific blue.

Trim: Vinyl Carpentry® & Restoration Millwork®.

Roof: Landmark™ in moire black.