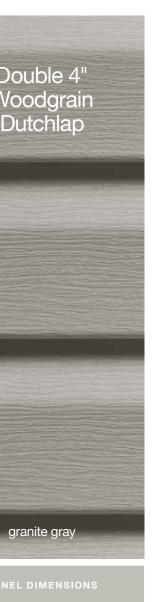

#### Colors:

Shows the number of different colors available within each product line. The CertainTeed Siding Collection features solid colors that replicate the look of freshly painted cedar and variegated blends which provide the appearance of semi-transparent stained finish.