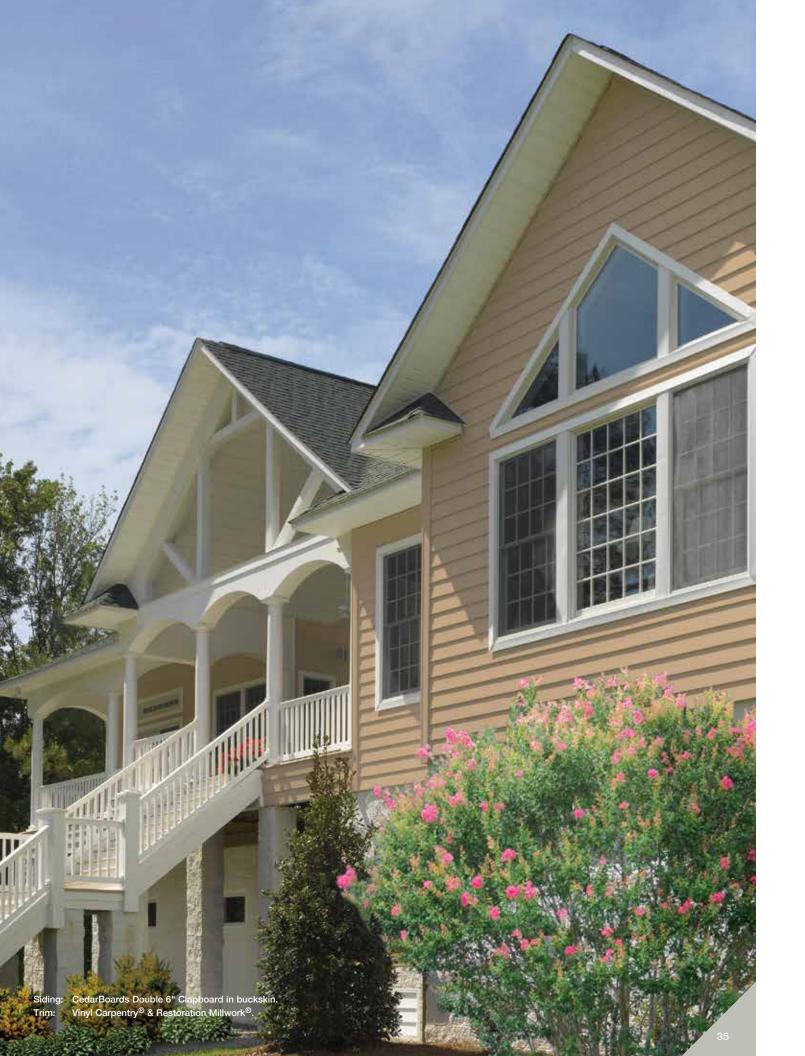

#### Horizontal

| Monogram®/ XL36                     |
|-------------------------------------|
| Restoration Classic <sup>™</sup> 40 |
| Carolina Beaded™44                  |
| MainStreet™46                       |
| Wolverine American Legend™52        |
| Encore™54                           |