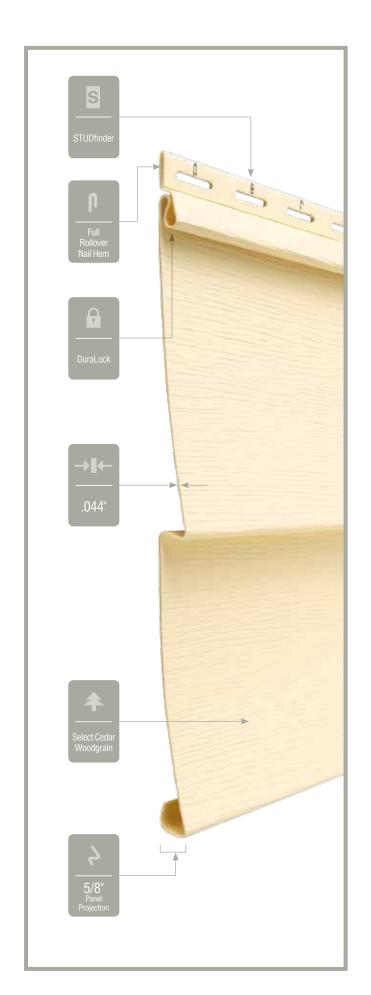

#### Nail Hem Design:

Identifies the type of nail hem design on a siding product. Rollovers and / or reinforcing ribs are used to stiffen the nail hem of a siding panel, giving it a straighter appearance on the wall while contributing to the wind load resistance of the product.

#### Panel Projection:

Identifies the full depth of a siding panel as measured from the back of the panel to the tip of the front of the panel. Deeper panel projections add rigidity to siding products while providing wider shadow lines that enhance aesthetics. This measurement is also used for proper sizing of accessories necessary to install the siding.

#### **Texture:**

Indicates available textures within each product line. Whether you are seeking the smooth appearance of milled cedar, or one of the many TrueTexture<sup>TM</sup> woodgrains molded from real cedar boards, CertainTeed offers a wide array of architecturally authentic product textures to choose from.

#### Lock:

Designates the panel lock design of the product. CertainTeed Siding Products feature proprietary locking designs created to optimize the alignment and installation for each specific product. The special features of CertiLock™ and DuraLock® ensure that every siding panel goes on the wall straight and secure.

#### **Fastener Indicator:**

CertainTeed is the only siding engineered to include an integral fastener placement guide on each panel. The Patented STUDfinder<sup>TM</sup> Installation System and Cedar Impressions<sup>®</sup> fastener indicators are designed to help ensure a safe, precise installation for maximum siding performance.