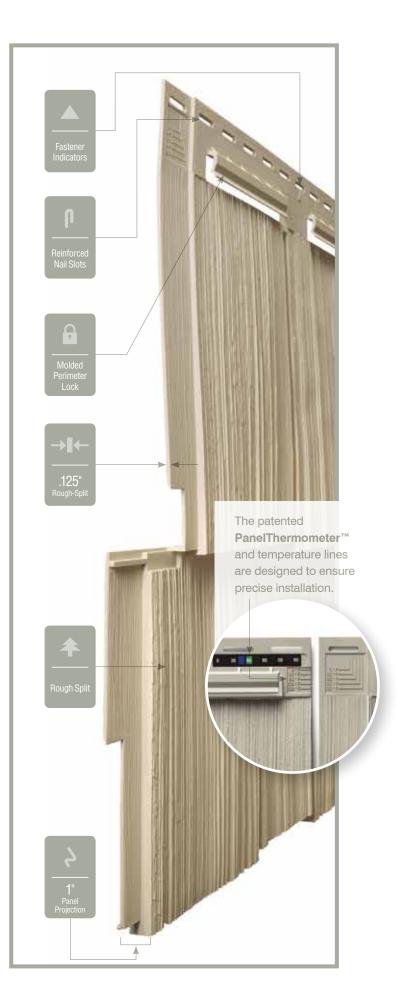

#### Nail Hem Design:

Identifies the type of nail hem design on a siding product. Rollovers and / or reinforcing ribs are used to stiffen the nail hem of a siding panel, giving it a straighter appearance on the wall while contributing to the wind load resistance of the product.

#### Panel Projection:

Identifies the full depth of a siding panel as measured from the back of the panel to the tip of the front of the panel. Deeper panel projections add rigidity to siding products while providing wider shadow lines that enhance aesthetics. This measurement is also used for proper sizing of accessories necessary to install the siding.

#### Lock:

Designates the panel lock design of the product. CertainTeed Siding Products feature proprietary locking designs created to optimize the alignment and installation for each specific product. The special features of CertiLock™ and DuraLock® ensure that every siding panel goes on the wall straight and secure.

#### **Fastener Indicator:**

CertainTeed is the only siding engineered to include an integral fastener placement guide on each panel. The Patented STUDfinder<sup>TM</sup> Installation System and Cedar Impressions<sup>®</sup> fastener indicators are designed to help ensure a safe, precise installation for maximum siding performance.

#### **Installation Features**

Many engineering innovations including the PanelThermometer, HammerTapper and StudFinder make CertainTeed Siding the industry leader.