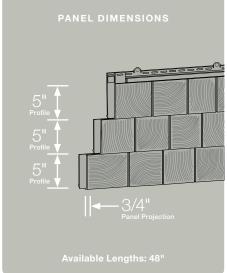

#### Panel Projection:

Identifies the full depth of a siding panel as measured from the back of the panel to the tip of the front of the panel. Deeper panel projections add rigidity to siding products while providing wider shadow lines that enhance aesthetics. This measurement is also used for proper sizing of accessories necessary to install the siding.