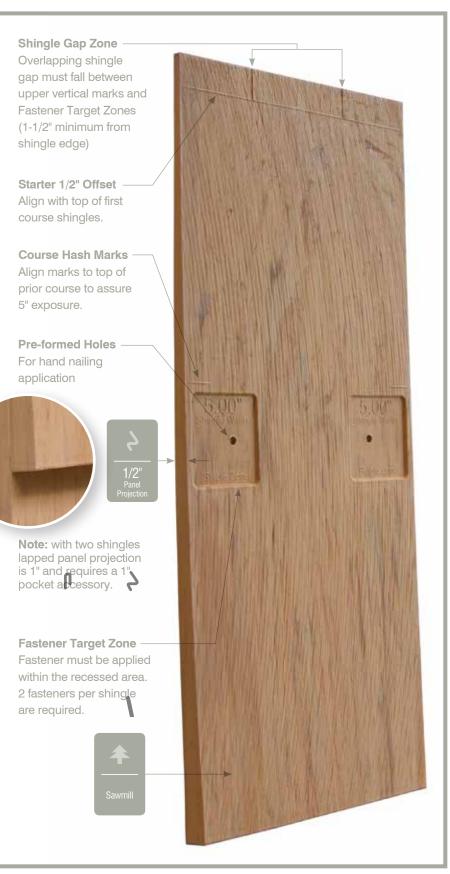

#### Features of Cedar Impressions Individual Shingles Siding

There are seven different shingle sizes with widths varying from 4" to 8" widths. Shingles are engraved within the staple zone. Shingles are 12" long and require 5" exposure. Installation is made simpler with these easily identifiable features marked on the front each shingle.